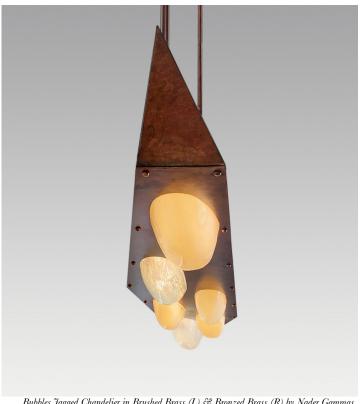

## STAHL+BAND

stahlandband.com info@stahlandband.com 424.228.4134

Bubbles Jagged Chandelier in Brushed Brass (L) & Bronzed Brass (R) by Nader Gammas.