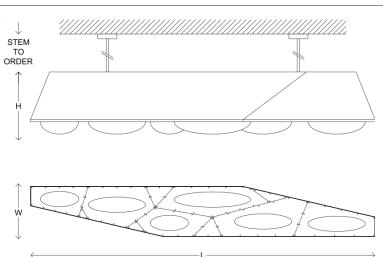

|
| Details             | 120V (8) E26 Base 8W G16.5 Bulbs<br>240V (8) E27 Base 8W G16.5 Bulbs<br>Phase Dimmable. |                                                                   |
| Available Finishes  |                                                                                         |                                                                   |
|                     | Brushed Aged Brass Blackened Bronzed<br>Brass Brass Brass                               |                                                                   |
| List price *        | Starting at \$32,500                                                                    | * List pricing is subject to change and does not include shipping |

Specification Drawing