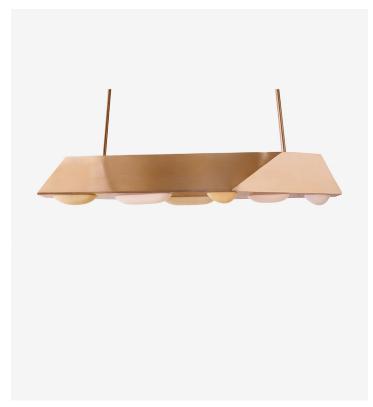

## **BUBBLES JAGGED CHANDELIER**

| Standard Dimensions | 71" L x 10" W x 14" H x (Custom Drop Length)                                            |                                                                   |
|---------------------|-----------------------------------------------------------------------------------------|-------------------------------------------------------------------|
| Materials           | Brass & Slumped Glass                                                                   |                                                                   |
| Details             | 120V (8) E26 Base 8W G16.5 Bulbs<br>240V (8) E27 Base 8W G16.5 Bulbs<br>Phase Dimmable. |                                                                   |
| Available Finishes  |                                                                                         |                                                                   |
|                     | Brushed Aged Brass Blackened Bronzed<br>Brass Brass Brass                               |                                                                   |
| List price *        | Starting at \$32,500                                                                    | * List pricing is subject to change and does not include shipping |