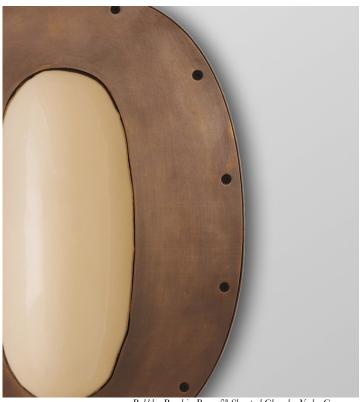

## STAHL+BAND

stahlandband.com info@stahlandband.com 424.228.4134

Bubbles Panel in Brass & Slumped Glass by Nader Gammas.

## **BUBBLES PANEL**

| Standard Dimensions | 15 3/4" W x 4 3/4" D x 15 3/4" H                                                        |                                                                    |
|---------------------|-----------------------------------------------------------------------------------------|--------------------------------------------------------------------|
| Materials           | Brass & Slumped Glass                                                                   |                                                                    |
| Details             | 120V (1) E12 Base 5W T6 LED Bulb<br>240V (1) E14 Base 5W T6 LED Bulb<br>Phase Dimmable. |                                                                    |
| Available Finishes  |                                                                                         |                                                                    |
|                     | Brushed Aged Brass Blackened Bronzed<br>Brass Brass Brass                               |                                                                    |
| List price *        | Starting at \$7,590                                                                     | * List pricing is subject to change and does not include shipping. |