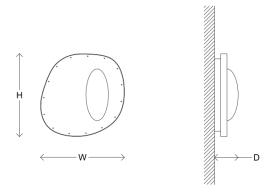

Specification Drawing

## **BUBBLES PANEL**

| Standard Dimensions | 15 3/4" W x 4 3/4" D x 15 3/4" H                                                        |                                                                    |
|---------------------|-----------------------------------------------------------------------------------------|--------------------------------------------------------------------|
| Materials           | Brass & Slumped Glass                                                                   |                                                                    |
| Details             | 120V (1) E12 Base 5W T6 LED Bulb<br>240V (1) E14 Base 5W T6 LED Bulb<br>Phase Dimmable. |                                                                    |
| Available Finishes  |                                                                                         |                                                                    |
|                     | Brushed Aged Brass Blackened Bronzed<br>Brass Brass Brass                               |                                                                    |
| List price *        | Starting at \$7,590                                                                     | * List pricing is subject to change and does not include shipping. |