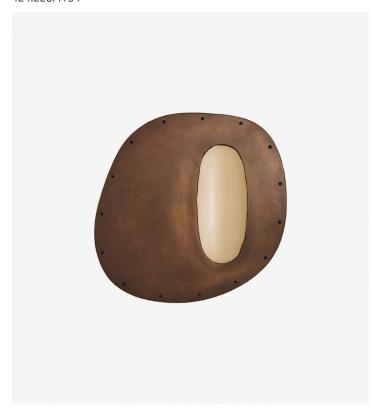

## STAHL+BAND

stahlandband.com info@stahlandband.com 424.228.4134

Bubbles Panel in Brass & Slumped Glass by Nader Gammas.

## **BUBBLES PANEL**

| Standard Dimensions | 15 3/4" W x 4 3/4" D x 15 3/4" H                                                        |                                                                    |
|---------------------|-----------------------------------------------------------------------------------------|--------------------------------------------------------------------|
| Materials           | Brass & Slumped Glass                                                                   |                                                                    |
| Details             | 120V (1) E12 Base 5W T6 LED Bulb<br>240V (1) E14 Base 5W T6 LED Bulb<br>Phase Dimmable. |                                                                    |
| Available Finishes  |                                                                                         |                                                                    |
|                     | Brushed Aged Brass Blackened Bronzed<br>Brass Brass Brass                               |                                                                    |
| List price *        | Starting at \$7,590                                                                     | * List pricing is subject to change and does not include shipping. |