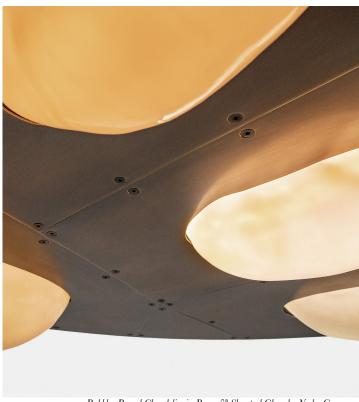

## STAHL+BAND

stahlandband.com info@stahlandband.com

Bubbles Round Chandelier in Brass & Slumped Glass by Nader Gammas.

## **BUBBLES ROUND CHANDELIER**

| Standard Dimensions | 38" DIA x 10 1/2" H (Custom Drop Length)                                                |                                                                   |
|---------------------|-----------------------------------------------------------------------------------------|-------------------------------------------------------------------|
| Materials           | Brass & Slumped Glass                                                                   |                                                                   |
| Details             | 120V (8) E26 Base 8W G16.5 Bulbs<br>240V (8) E27 Base 8W G16.5 Bulbs<br>Phase Dimmable. |                                                                   |
| Available Finishes  |                                                                                         |                                                                   |
|                     | Brushed Aged Brass Blackened Bronzed<br>Brass Brass Brass                               |                                                                   |
| List price *        | Starting at \$31,500                                                                    | *List pricing is subject to change and does not include shipping. |