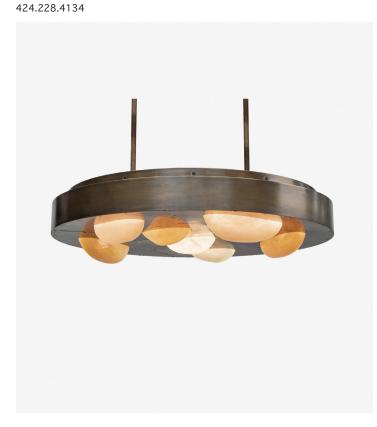

## STAHL+BAND

stahlandband.com info@stahlandband.com

Bubbles Round Chandelier in Brass & Slumped Glass by Nader Gammas.

## **BUBBLES ROUND CHANDELIER**

| Standard Dimensions | 38" DIA x 10 1/2" H (Custom Drop Length)                                                |                                                                   |
|---------------------|-----------------------------------------------------------------------------------------|-------------------------------------------------------------------|
| Materials           | Brass & Slumped Glass                                                                   |                                                                   |
| Details             | 120V (8) E26 Base 8W G16.5 Bulbs<br>240V (8) E27 Base 8W G16.5 Bulbs<br>Phase Dimmable. |                                                                   |
| Available Finishes  |                                                                                         |                                                                   |
|                     | Brushed Aged Brass Blackened Bronzed<br>Brass Brass Brass                               |                                                                   |
| List price *        | Starting at \$31,500                                                                    | *List pricing is subject to change and does not include shipping. |