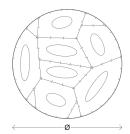

Specification Drawing

## **BUBBLES ROUND CHANDELIER**

| Standard Dimensions | 38" DIA x 10 1/2" H (Custom Drop Length)                                                |                                                                   |
|---------------------|-----------------------------------------------------------------------------------------|-------------------------------------------------------------------|
| Materials           | Brass & Slumped Glass                                                                   |                                                                   |
| Details             | 120V (8) E26 Base 8W G16.5 Bulbs<br>240V (8) E27 Base 8W G16.5 Bulbs<br>Phase Dimmable. |                                                                   |
| Available Finishes  |                                                                                         |                                                                   |
|                     | Brushed Aged Brass Blackened Bronzed<br>Brass Brass Brass                               |                                                                   |
| List price *        | Starting at \$31,500                                                                    | *List pricing is subject to change and does not include shipping. |