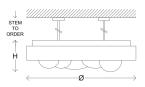

Specification Drawing

## **BUBBLES ROUND CHANDELIER**

| Standard Dimensions | 38" DIA x 10 1/2" H (Custom Drop Length)                                                |                                                                   |
|---------------------|-----------------------------------------------------------------------------------------|-------------------------------------------------------------------|
| Materials           | Brass & Slumped Glass                                                                   |                                                                   |
| Details             | 120V (8) E26 Base 8W G16.5 Bulbs<br>240V (8) E27 Base 8W G16.5 Bulbs<br>Phase Dimmable. |                                                                   |
| Available Finishes  |                                                                                         |                                                                   |
|                     | Brushed Aged Brass Blackened Bronzed<br>Brass Brass Brass                               |                                                                   |
| List price *        | Starting at \$31,500                                                                    | *List pricing is subject to change and does not include shipping. |