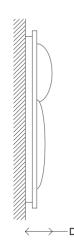

Specification Drawing

## **BUBBLES WALL**

| List price *        | Starting at \$11,960                                                 | * List pricing is subject to change and does not include shipping. |
|---------------------|----------------------------------------------------------------------|--------------------------------------------------------------------|
|                     | Brushed Aged Brass Blackened Bronzed<br>Brass Brass Brass            |                                                                    |
| Available Finishes  |                                                                      |                                                                    |
|                     | Phase Dimmable.                                                      |                                                                    |
| Details             | 120V (1) E12 Base 5W T6 LED Bulb<br>240V (1) E14 Base 5W T6 LED Bulb |                                                                    |
| Materials           | Brass & Slumped Glass                                                |                                                                    |
| Standard Dimensions | 14" W x 6" D x 30" H                                                 |                                                                    |