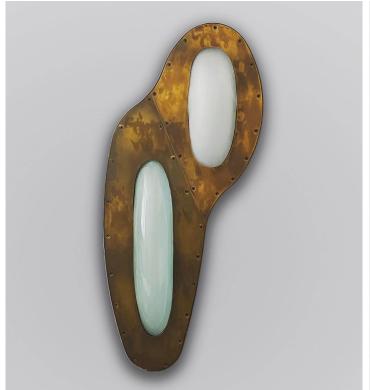

## STAHL+BAND

stahlandband.com info@stahlandband.com 424.228.4134

Bubbles Wall in Brass & Slumped Glass (Available in both Left and Right orientation) by Nader Gammas.

## **BUBBLES WALL**

| List price *        | Starting at \$11,960                                                 | * List pricing is subject to change and does not include shipping. |
|---------------------|----------------------------------------------------------------------|--------------------------------------------------------------------|
|                     | Brushed Aged Brass Blackened Bronzed<br>Brass Brass Brass            |                                                                    |
| Available Finishes  |                                                                      |                                                                    |
|                     | Phase Dimmable.                                                      |                                                                    |
| Details             | 120V (1) E12 Base 5W T6 LED Bulb<br>240V (1) E14 Base 5W T6 LED Bulb |                                                                    |
| Materials           | Brass & Slumped Glass                                                |                                                                    |
| Standard Dimensions | 14" W x 6" D x 30" H                                                 |                                                                    |