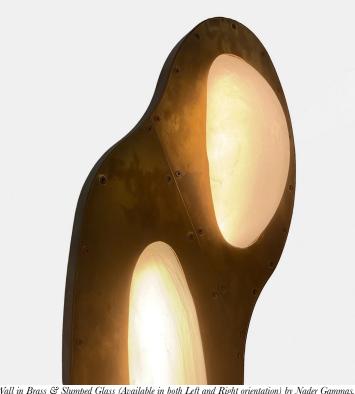

## STAHL+BAND

stahlandband.com info@stahlandband.com 424.228.4134

Bubbles Wall in Brass & Slumped Glass (Available in both Left and Right orientation) by Nader Gammas.

## **BUBBLES WALL**

| List price *        | Starting at \$11,960                                                 | * List pricing is subject to change and does not include shipping. |
|---------------------|----------------------------------------------------------------------|--------------------------------------------------------------------|
|                     | Brushed Aged Brass Blackened Bronzed<br>Brass Brass Brass            |                                                                    |
| Available Finishes  |                                                                      |                                                                    |
|                     | Phase Dimmable.                                                      |                                                                    |
| Details             | 120V (1) E12 Base 5W T6 LED Bulb<br>240V (1) E14 Base 5W T6 LED Bulb |                                                                    |
| Materials           | Brass & Slumped Glass                                                |                                                                    |
| Standard Dimensions | 14" W x 6" D x 30" H                                                 |                                                                    |