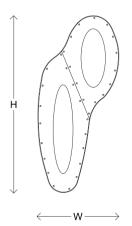

Specification Drawing

## **BUBBLES WALL**

| List price *        | Starting at \$11,960                                                 | * List pricing is subject to change and does not include shipping. |
|---------------------|----------------------------------------------------------------------|--------------------------------------------------------------------|
|                     | Brushed Aged Brass Blackened Bronzed<br>Brass Brass Brass            |                                                                    |
| Available Finishes  |                                                                      |                                                                    |
|                     | Phase Dimmable.                                                      |                                                                    |
| Details             | 120V (1) E12 Base 5W T6 LED Bulb<br>240V (1) E14 Base 5W T6 LED Bulb |                                                                    |
| Materials           | Brass & Slumped Glass                                                |                                                                    |
| Standard Dimensions | 14" W x 6" D x 30" H                                                 |                                                                    |