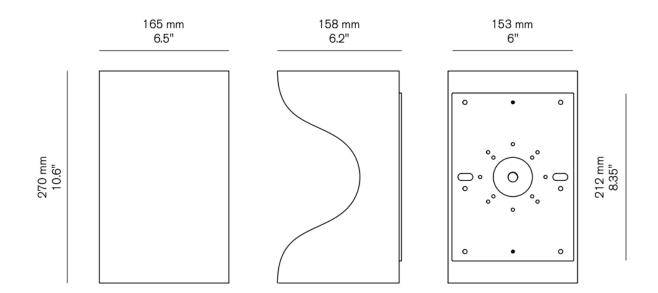

## BUCKLE SCONCE by Volker Haug Studio

| Standard Dimensions | 6.5"W x 10.6"H x 6.2"D (56 x 35 x 13cm)                                                                   |                                                                   |
|---------------------|-----------------------------------------------------------------------------------------------------------|-------------------------------------------------------------------|
| Details             | Weight Aprox: 2.7 lbs (1.25 kg)                                                                           | * Hardwired lamps must be installed by a professional             |
|                     | US/ Canada/ AU/ EU/ UK:                                                                                   |                                                                   |
|                     | Lamp: 12 V LED PCB*                                                                                       |                                                                   |
|                     | Specs: 2700 K, 9 W, 1200 lm                                                                               |                                                                   |
|                     | Dimming: Yes (via driver)**                                                                               |                                                                   |
|                     | *12 V driver required, 120V / 240V options available.<br>** Trailing Edge, DALI and 0/1-10V<br>available. |                                                                   |
| Materials           | Brass                                                                                                     |                                                                   |
| Finishes            | Brushed, Aged, Bronzed.                                                                                   |                                                                   |
| List Price *        | Starting at \$3,700                                                                                       | * List pricing is subject to change and does not include shipping |
|                     | , , , , , , , , , , , , , , , , , , ,                                                                     |                                                                   |

## Specification Drawing