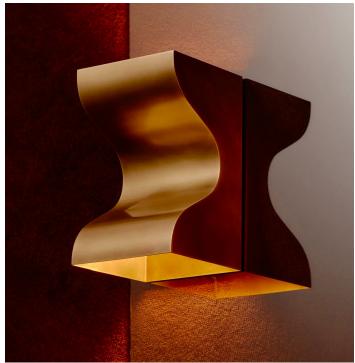

## STAHL+BAND

stahlandband.com info@stahlandband.com 424.228.4134

Buckle Sconce - Brass by Volker Haug Studio.

## BUCKLE SCONCE by Volker Haug Studio

| Standard Dimensions | 6.5"W x 10.6"H x 6.2"D (56 x 35 x 13cm)               |                                                                    |
|---------------------|-------------------------------------------------------|--------------------------------------------------------------------|
| Details             | Weight Aprox: 2.7 lbs (1.25 kg)                       | * Hardwired lamps must be installed by a professional              |
|                     | US/ Canada/ AU/ EU/ UK:                               |                                                                    |
|                     | Lamp: 12 V LED PCB*                                   |                                                                    |
|                     | Specs: 2700 K, 9 W, 1200 lm                           |                                                                    |
|                     | Dimming: Yes (via driver)**                           |                                                                    |
|                     | *12 V driver required, 120V / 240V options available. |                                                                    |
|                     | ** Trailing Edge, DALI and 0/1-10V<br>available.      |                                                                    |
| Materials           | Brass                                                 |                                                                    |
| Finishes            | Brushed, Aged, Bronzed.                               |                                                                    |
| List Price *        | Starting at \$5,300                                   | * List pricing is subject to change and does not include shipping. |