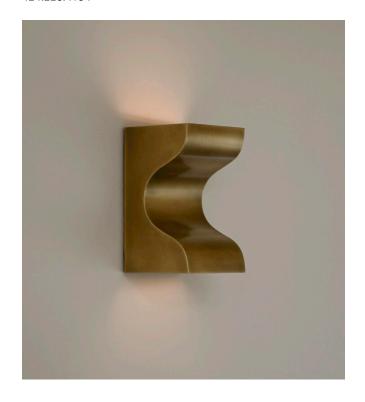

## STAHL+BAND

stahlandband.com info@stahlandband.com 424.228.4134

Buckle Sconce - Brass by Volker Haug Studio.

## BUCKLE SCONCE by Volker Haug Studio

| Standard Dimensions | 6.5"W x 10.6"H x 6.2"D (56 x 35 x 13cm)               |                                                                    |
|---------------------|-------------------------------------------------------|--------------------------------------------------------------------|
| Details             | Weight Aprox: 2.7 lbs (1.25 kg)                       | * Hardwired lamps must be installed by a professional              |
|                     | US/ Canada/ AU/ EU/ UK:                               |                                                                    |
|                     | Lamp: 12 V LED PCB*                                   |                                                                    |
|                     | Specs: 2700 K, 9 W, 1200 lm                           |                                                                    |
|                     | Dimming: Yes (via driver)**                           |                                                                    |
|                     | *12 V driver required, 120V / 240V options available. |                                                                    |
|                     | ** Trailing Edge, DALI and 0/1-10V<br>available.      |                                                                    |
| Materials           | Brass                                                 |                                                                    |
| Finishes            | Brushed, Aged, Bronzed.                               |                                                                    |
| List Price *        | Starting at \$5,300                                   | * List pricing is subject to change and does not include shipping. |