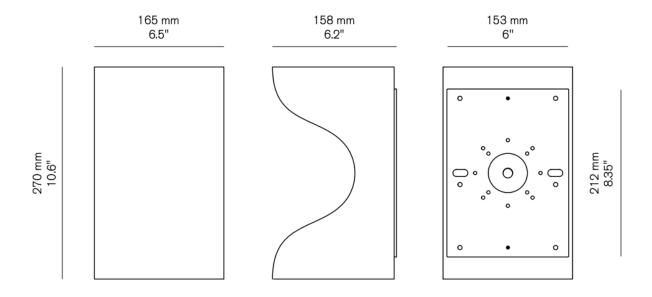

## STAHL+BAND

stahlandband.com info@stahlandband.com 424.228.4134

Specification Drawing

## BUCKLE SCONCE by Volker Haug Studio

| Standard Dimensions | 6.5"W x 10.6"H x 6.2"D (56 x 35 x 13cm)               |                                                                    |
|---------------------|-------------------------------------------------------|--------------------------------------------------------------------|
| Details             | Weight Aprox: 2.7 lbs (1.25 kg)                       | * Hardwired lamps must be installed by a professional              |
|                     | US/ Canada/ AU/ EU/ UK:                               |                                                                    |
|                     | Lamp: 12 V LED PCB*                                   |                                                                    |
|                     | Specs: 2700 K, 9 W, 1200 lm                           |                                                                    |
|                     | Dimming: Yes (via driver)**                           |                                                                    |
|                     | *12 V driver required, 120V / 240V options available. |                                                                    |
|                     | ** Trailing Edge, DALI and 0/1-10V<br>available.      |                                                                    |
| Materials           | Brass                                                 |                                                                    |
| Finishes            | Brushed, Aged, Bronzed.                               |                                                                    |
| List Price *        | Starting at \$5,300                                   | * List pricing is subject to change and does not include shipping. |