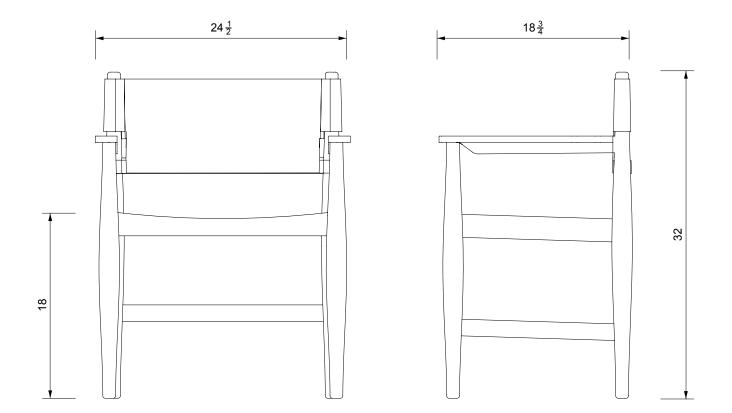

## CAMPAIGN RUSH DINING ARMCHAIR

| Standard Dimensions     | Overall: 24 ¼" W x 18 ¾" D x 32" H<br>Seat Height: 18" |        |                                                                                                              |
|-------------------------|--------------------------------------------------------|--------|--------------------------------------------------------------------------------------------------------------|
| Available Wood Finishes | T1 T1 Ash White                                        |        | *Additional S+B Wood Finishes available upon request. **Refer to S+B Material Guide for additional Finishes. |
| Available Leather       |                                                        |        |                                                                                                              |
| Available Wrapping      | Natural Black I  Natural Black I  Rush Cor.            | Qanish |                                                                                                              |
| List Price *            | Tier 1 – \$4,200<br>Tier 2 – \$4,250                   | ·      | *List pricing is subject to change and does not include shipping.                                            |

Specification Drawing

## Specification Drawing