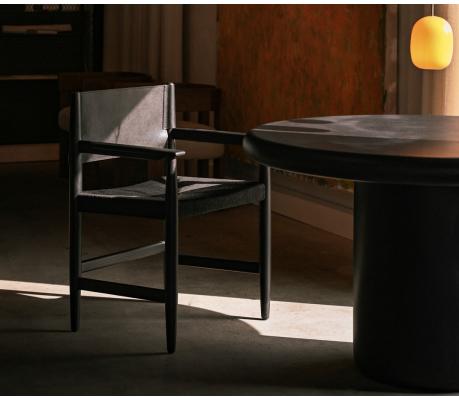

## STAHL+BAND

Campaign Rush Dining Armchair shown in Charred Red Oak, Black Leather and Black Danish Cord.