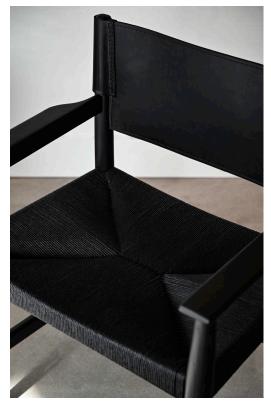

## STAHL+BAND

Campaign Rush Dining Armchair shown in Charred Red Oak, Black Leather and Black Danish Cord.