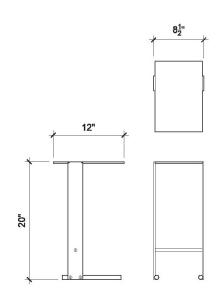

## STAHL+BAND

stahlandband.com info@stahlandband.com 424.228.4134







Cantilever Side Table 1.0, Solid machined polished nickel plated brass with recessed hex-head fasteners.

## CANTILEVER SIDE TABLE 1.0 by Adam Otlewski

**Standard Dimensions** 

8 1/2" W x 12" D x 20" H

Availbale Metal Finishes





Brass





Brass



Unlacquered

Brass

\*All metal finishes are hand-applied living finishes and will patina and change for the better with time.

Slight variations in tone and appearance are to be

List Price \*

Starting at \$3,058

\* List pricing is subject to change and does not include shipping

Specification Drawing: