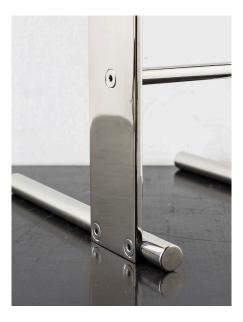

## STAHL+BAND

stahlandband.com info@stahlandband.com 424.228.4134

Cantilever Side Table 1.0, Solid machined polished nickel plated brass with recessed hex-head fasteners.

## CANTILEVER SIDE TABLE 1.0 by Adam Otlewski

**Standard Dimensions** 

8 1/2" W x 12" D x 20" H

Availbale Metal Finishes

Brass

Brass

Unlacquered

Brass