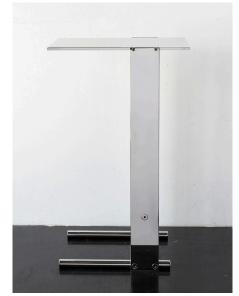

## STAHL+BAND

stahlandband.com info@stahlandband.com 424.228.4134

Cantilever Side Table 1.0, Solid machined polished nickel plated brass with recessed hex-head fasteners.

## CANTILEVER SIDE TABLE 1.0 by Adam Otlewski

**Standard Dimensions** 

8 1/2" W x 12" D x 20" H

Availbale Metal Finishes

Brass

Brass

Unlacquered

Brass