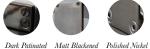

## CANTILEVER SIDE TABLE 1.0 by Adam Otlewski

**Standard Dimensions** 

8 1/2" W x 12" D x 20" H

Availbale Metal Finishes

Brass

Brass

Unlacquered

Brass