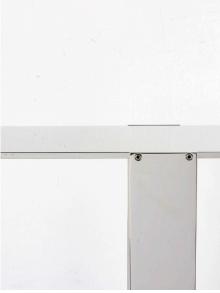

## STAHL+BAND

stahlandband.com info@stahlandband.com 424.228.4134

Cantilever Side Table 1.0, Solid machined polished nickel plated brass with recessed hex-head fasteners.

## CANTILEVER SIDE TABLE 1.0 by Adam Otlewski

**Standard Dimensions** 

8 1/2" W x 12" D x 20" H

Availbale Metal Finishes

Brass

Brass

Unlacquered

Brass