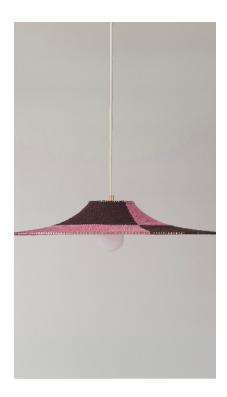

## CELESTE COLLECTION - Simple Shade 01- Double Cloth, Demi Deep Trim, Reversible, MED.

| NAOMI PAUL            |                        |                                                                   |
|-----------------------|------------------------|-------------------------------------------------------------------|
| Colors Shown          | Bud (577), Cacao (441) |                                                                   |
| Standard Dimensions   | Ø 60 x H 9 cm          |                                                                   |
|                       | Ø 23.6 x H 3.5 in.     |                                                                   |
| List Price as shown * | \$8,125                | *List pricing is subject to change and does not include shipping. |