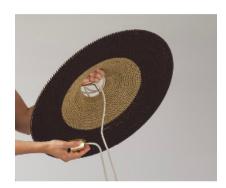

## CELESTE COLLECTION - Simple Shade 01- Double Cloth, Deep Trim, Reversible, MED.

| NAOMI PAUL            |                           |                                                                   |
|-----------------------|---------------------------|-------------------------------------------------------------------|
| Colors Shown          | Barley (296), Cacao (441) |                                                                   |
| Standard Dimensions   | Ø 60 x H 9 cm             |                                                                   |
|                       | Ø 23.6 x H 3.5 in.        |                                                                   |
| List Price as shown * | \$7,540                   | *List pricing is subject to change and does not include shipping. |