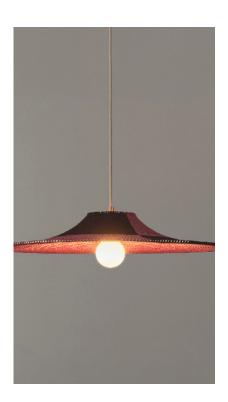

## CELESTE COLLECTION - Simple Shade 01- Double Cloth, Demi Deep Trim, Reversible, MED.

| NAOMI PAUL            |                        |                                                                   |
|-----------------------|------------------------|-------------------------------------------------------------------|
| Colors Shown          | Bud (577), Cacao (441) |                                                                   |
| Standard Dimensions   | Ø 60 x H 9 cm          |                                                                   |
|                       | Ø 23.6 x H 3.5 in.     |                                                                   |
| List Price as shown * | \$8,125                | *List pricing is subject to change and does not include shipping. |