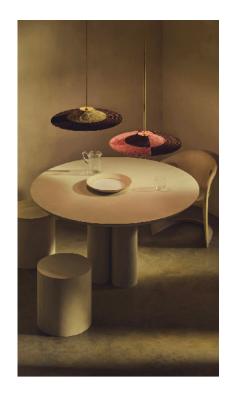

## CELESTE COLLECTION - Simple Shade 01- Double Cloth, Demi Deep Trim, Reversible, MED.

| NAOMI PAUL            |                        |                                                                   |
|-----------------------|------------------------|-------------------------------------------------------------------|
| Colors Shown          | Bud (577), Cacao (441) |                                                                   |
| Standard Dimensions   | Ø 60 x H 9 cm          |                                                                   |
|                       | Ø 23.6 x H 3.5 in.     |                                                                   |
| List Price as shown * | \$8,125                | *List pricing is subject to change and does not include shipping. |