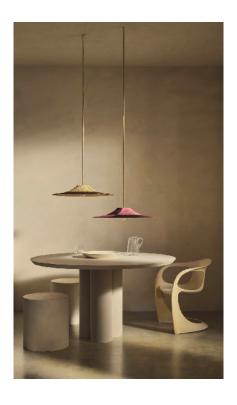

## CELESTE COLLECTION - Simple Shade 01- Double Cloth, Deep Trim, Reversible, MED.

| NAOMI PAUL            |                           |                                                                   |
|-----------------------|---------------------------|-------------------------------------------------------------------|
| Colors Shown          | Barley (296), Cacao (441) |                                                                   |
| Standard Dimensions   | Ø 60 x H 9 cm             |                                                                   |
|                       | Ø 23.6 x H 3.5 in.        |                                                                   |
| List Price as shown * | \$7,540                   | *List pricing is subject to change and does not include shipping. |