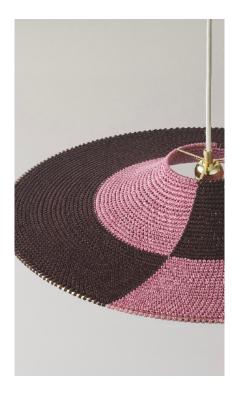

## CELESTE COLLECTION - Simple Shade 01- Double Cloth, Demi Deep Trim, Reversible, MED.

| NAOMI PAUL            |                        |                                                                   |
|-----------------------|------------------------|-------------------------------------------------------------------|
| Colors Shown          | Bud (577), Cacao (441) |                                                                   |
| Standard Dimensions   | Ø 60 x H 9 cm          |                                                                   |
|                       | Ø 23.6 x H 3.5 in.     |                                                                   |
| List Price as shown * | \$8,125                | *List pricing is subject to change and does not include shipping. |