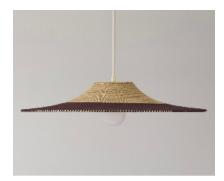

## CELESTE COLLECTION - Simple Shade 01- Double Cloth, Deep Trim, Reversible, MED.

| NAOMI PAUL            |                           |                                                                   |
|-----------------------|---------------------------|-------------------------------------------------------------------|
| Colors Shown          | Barley (296), Cacao (441) |                                                                   |
| Standard Dimensions   | Ø 60 x H 9 cm             |                                                                   |
|                       | Ø 23.6 x H 3.5 in.        |                                                                   |
| List Price as shown * | \$7,540                   | *List pricing is subject to change and does not include shipping. |