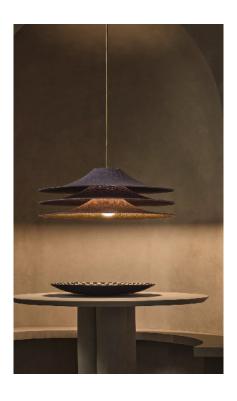

## CELESTE COLLECTION - Simple Shade 03 - Double Cloth Pendant - Color Block, XLG.

| NAOMI PAUL            |                                    |                                                                  |
|-----------------------|------------------------------------|------------------------------------------------------------------|
| Colors Shown          | Violette (324)                     |                                                                  |
| Standard Dimensions   | Ø 100 x H 36 cm Ø 39.4 x H 14.2 in |                                                                  |
| List Price as shown * | \$39,400                           | *List pricing is subject to change and does not include shipping |