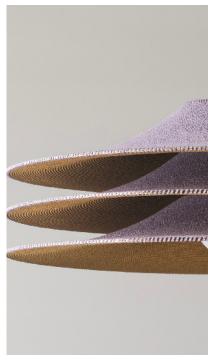

## CELESTE COLLECTION - Simple Shade 03 - Double Cloth Pendant - Color Block, XLG.

| NAOMI PAUL            |                                    |                                                                  |
|-----------------------|------------------------------------|------------------------------------------------------------------|
| Colors Shown          | Violette (324)                     |                                                                  |
| Standard Dimensions   | Ø 100 x H 36 cm Ø 39.4 x H 14.2 in |                                                                  |
| List Price as shown * | \$39,400                           | *List pricing is subject to change and does not include shipping |