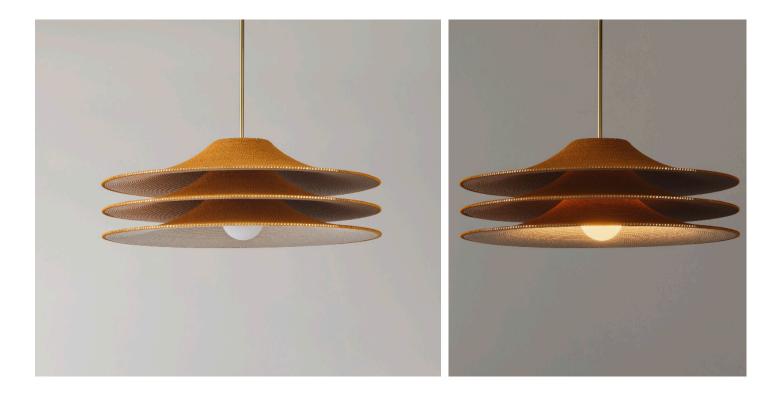

## CELESTE COLLECTION - Simple Shade 03 - Double Cloth Pendant - Color Block, LG

| NAOMI PAUL            |                                 |                                                                   |
|-----------------------|---------------------------------|-------------------------------------------------------------------|
| Colors Shown          | Clementine (582)                |                                                                   |
| Standard Dimensions   | Ø 80 x H 28 cm Ø 31.5 x H 11 in |                                                                   |
| List Price as shown * | \$27,550                        | *List pricing is subject to change and does not include shipping. |