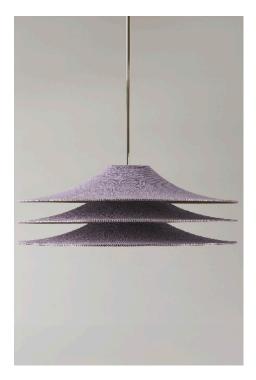

## CELESTE COLLECTION - Simple Shade 03 - Double Cloth Pendant - Color Block, XLG.

| NAOMI PAUL            |                                    |                                                                  |
|-----------------------|------------------------------------|------------------------------------------------------------------|
| Colors Shown          | Violette (324)                     |                                                                  |
| Standard Dimensions   | Ø 100 x H 36 cm Ø 39.4 x H 14.2 in |                                                                  |
| List Price as shown * | \$39,400                           | *List pricing is subject to change and does not include shipping |