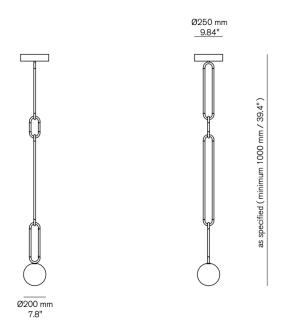

# CHAIN CHAIN CHAIN

| Standard Dimensions | Body : 7.9" Ø                                                     |
|---------------------|-------------------------------------------------------------------|
|                     | Drop : As specified                                               |
|                     | Canopy : 11" Ø x 2.4" H                                           |
|                     | Weight : 8.8lb (Approx.)                                          |
| Materials           | Brass                                                             |
| Details             | Bulbs Included: 12V G4 LED (1)                                    |
|                     | Dimmable : Yes                                                    |
|                     | UL Listed : UL compatible - Certification available upon request. |
|                     | Driver included: 12V driver required (110V - 240V)                |
|                     | Customizable : Contact for inquiries.                             |
| Available Finishes  |                                                                   |
|                     | Polished Aged Brushed Bronzed Black                               |
|                     | (Color coated and metal plated also available upon request.)      |

## Specification Drawing

Care Instructions