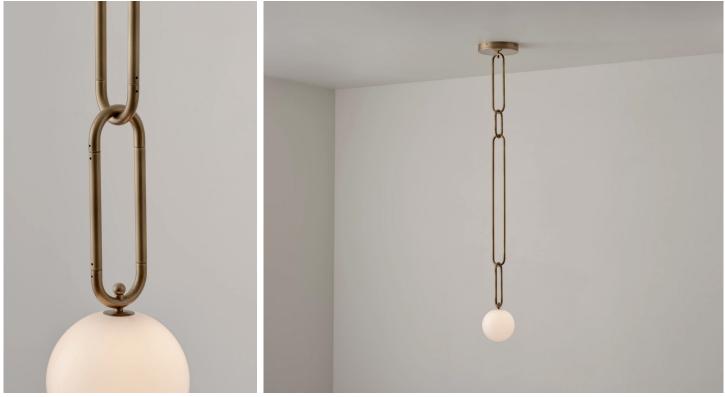

**STAHL**+BAND stahlandband.com info@stahlandband.com 424.228.4134

Chain Chain Chain pendant shown in Bronzed finish.

# CHAIN CHAIN CHAIN

| Standard Dimensions | Body : 7.9" Ø                                                     |
|---------------------|-------------------------------------------------------------------|
|                     | Drop : As specified                                               |
|                     | Canopy : 11" Ø x 2.4" H                                           |
|                     | Weight : 8.8lb (Approx.)                                          |
| Materials           | Brass                                                             |
| Details             | Bulbs Included: 12V G4 LED (1)                                    |
|                     | Dimmable : Yes                                                    |
|                     | UL Listed : UL compatible - Certification available upon request. |
|                     | Driver included: 12V driver required (110V - 240V)                |
|                     | Customizable : Contact for inquiries.                             |
| Available Finishes  |                                                                   |
|                     | Polished Aged Brushed Bronzed Black                               |
|                     | (Color coated and metal plated also available upon request.)      |