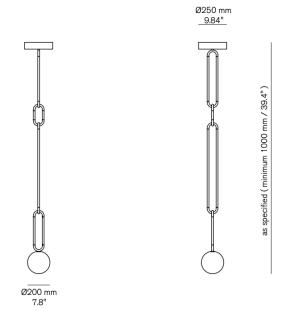

# CHAIN CHAIN CHAIN

| Standard Dimensions | Body: 7.9" Ø                                                     |
|---------------------|------------------------------------------------------------------|
|                     | Drop : As specified                                              |
|                     | Canopy: 11" Ø x 2.4" H                                           |
|                     | Weight: 8.8lb (Approx.)                                          |
| Materials           | Brass                                                            |
| Details             | Bulbs Included: 12V G4 LED (1)                                   |
|                     | Dimmable : Yes                                                   |
|                     | UL Listed: UL compatible - Certification available upon request. |
|                     | Driver included: 12V driver required (110V - 240V)               |
|                     | Customizable : Contact for inquiries.                            |
| Available Finishes  | Polished Aged Brushed Bronzed Black                              |
|                     | (Color coated and metal plated also available upon request.)     |

### **Specification Drawing**