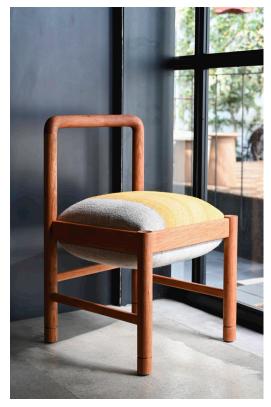

## STAHL+BAND

Dubel Dining Chair shown in Wirebrushed Cherry and Madda Textiles.