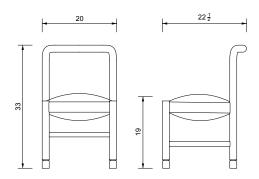

## **DUBEL DINING CHAIR**

| Standard Dimensions     | Overall: 20" W x 22 ½" D x 33" H<br>Seat Height: 19" |                                                                                                                |
|-------------------------|------------------------------------------------------|----------------------------------------------------------------------------------------------------------------|
| COM                     | 1 yard                                               | * Minimum 54" plain goods, non-reapeating pattern.<br>*COL pricing please inquire                              |
| Available Wood Finishes | T1 T1 T2                                             | *Additional S+B Wood Finishes available upon request.  ** Refer to S+B Material Guide for additional Finishes. |
|                         | White Oak Walnut Cherry Charred Red Oak              |                                                                                                                |
| List Price *            | Tier 1 – \$3,250<br>Tier 2 – \$3,350                 | *List pricing is subject to change and does not include shipping.                                              |

Specification Drawing

STAHLANDBAND.COM INFO@STAHLANDBAND.COM 424.228.4134