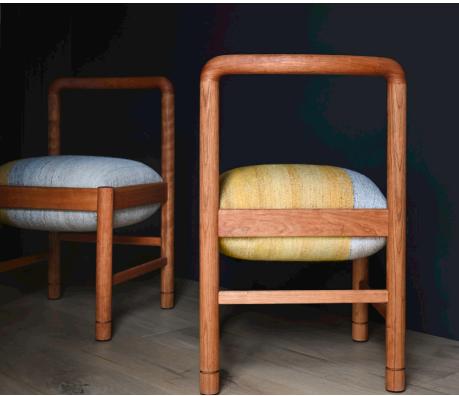

## STAHL+BAND

Dubel Dining Chair shown in Wirebrushed Cherry and Madda Textiles.