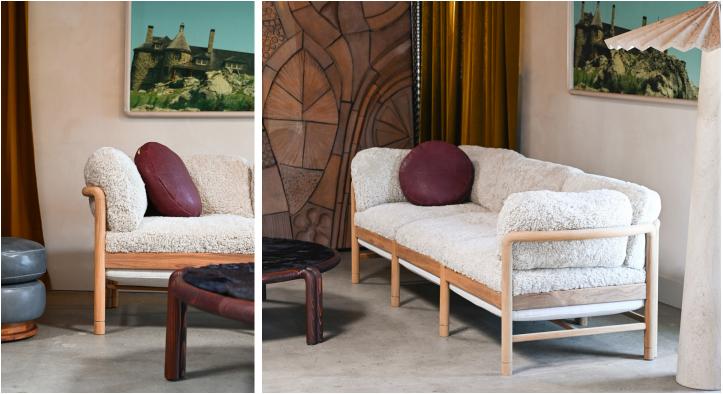

## **STAHL**+BAND

Dubel Sofa shown in Shearling, Linen and Raw Teak.

## DUBEL SOFA

| Standard Dimensions     | Overall: 98" W x 34"<br>Seat Height: 19"               | D x 31" H              |                                                                                                                   |
|-------------------------|--------------------------------------------------------|------------------------|-------------------------------------------------------------------------------------------------------------------|
| СОМ                     | 14 yards                                               |                        | * Minimum 54" plain goods, non-reapeating pattern.<br>* COL pricing please inquire                                |
| Available Wood Finishes | T1 T1                                                  | T1 T2                  | * Additional S+B Wood Finishes available upon request.<br>** Refer to S+B Material Guide for additional Finishes. |
| List Price *            | White Oak Walnut   Tier 1 - \$20,000 Tier 2 - \$21,500 | Cherry Charred Red Oak | * List pricing is subject to change and does not include shipping.                                                |
| Specification Drawing   |                                                        |                        |                                                                                                                   |
|                         | 98                                                     |                        | <b>→</b> 34                                                                                                       |
|                         |                                                        |                        |                                                                                                                   |
|                         | STAHLANDBA<br>INFO@STAHLAND                            | DBAND.COM              |                                                                                                                   |