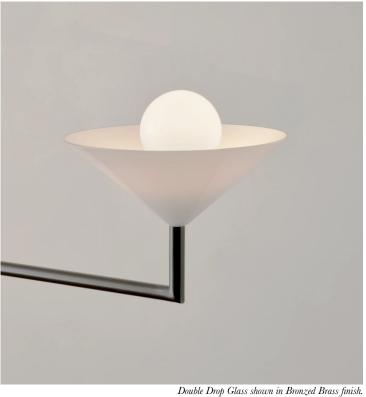

# **DOUBLE DROP - GLASS**

| Standard Dimensions | Body: 4.1" H x 35.6" W x 4.1" D                                                      |
|---------------------|--------------------------------------------------------------------------------------|
|                     | Drop : As specified (28" minimum)                                                    |
|                     | Canopy: 5.9"Ø                                                                        |
|                     | Weight: 4.4lb (Approx.)                                                              |
| Materials           | Brass                                                                                |
| Details             | Bulbs Included: 12V G4 LED (2)                                                       |
|                     | Dimmable : Yes                                                                       |
|                     | UL Listed: UL compatible - Certification available upon request.                     |
|                     | Driver included: 12V driver required (110V - 240V)                                   |
|                     | Customizable : Contact for inquiries.                                                |
| Available Finishes  |                                                                                      |
|                     | Aged Bronzed Chrome Brushed Brushed Polished                                         |
|                     | Brass Brass Plated Brass Nickel Brass                                                |
|                     | (Color coated and metal plated also available upon request.)                         |
| List Price*         | Starting at \$3,900 *List pricing is subject to change and does not include shipping |