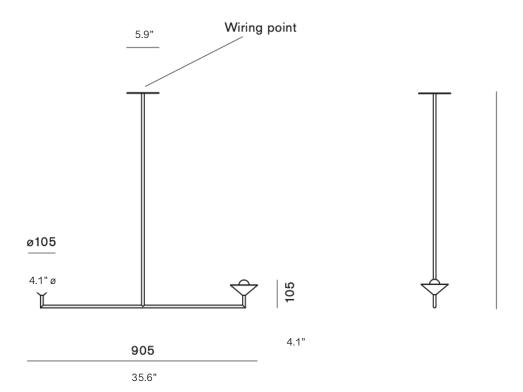

#### Specification Drawing

# **DOUBLE DROP - GLASS**

| Standard Dimensions | Body: 4.1" H x 35.6" W x 4.1" D                                                      |
|---------------------|--------------------------------------------------------------------------------------|
|                     | Drop : As specified (28" minimum)                                                    |
|                     | Canopy: 5.9"Ø                                                                        |
|                     | Weight: 4.4lb (Approx.)                                                              |
| Materials           | Brass                                                                                |
| Details             | Bulbs Included: 12V G4 LED (2)                                                       |
|                     | Dimmable : Yes                                                                       |
|                     | UL Listed: UL compatible - Certification available upon request.                     |
|                     | Driver included: 12V driver required (110V - 240V)                                   |
|                     | Customizable : Contact for inquiries.                                                |
| Available Finishes  |                                                                                      |
|                     | Aged Bronzed Chrome Brushed Brushed Polished                                         |
|                     | Brass Brass Plated Brass Nickel Brass                                                |
|                     | (Color coated and metal plated also available upon request.)                         |
| List Price*         | Starting at \$3,900 *List pricing is subject to change and does not include shipping |