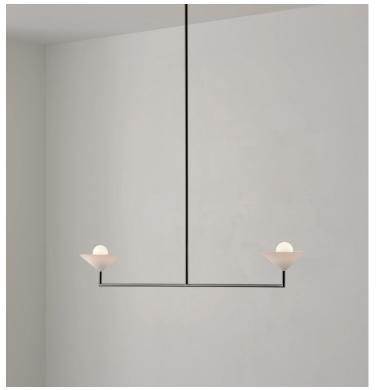

# **DOUBLE DROP - GLASS**

| Standard Dimensions | Body: 4.1" H x 35.6" W x 4.1" D                                                      |
|---------------------|--------------------------------------------------------------------------------------|
|                     | Drop : As specified (28" minimum)                                                    |
|                     | Canopy: 5.9"Ø                                                                        |
|                     | Weight: 4.4lb (Approx.)                                                              |
| Materials           | Brass                                                                                |
| Details             | Bulbs Included: 12V G4 LED (2)                                                       |
|                     | Dimmable : Yes                                                                       |
|                     | UL Listed: UL compatible - Certification available upon request.                     |
|                     | Driver included: 12V driver required (110V - 240V)                                   |
|                     | Customizable : Contact for inquiries.                                                |
| Available Finishes  |                                                                                      |
|                     | Aged Bronzed Chrome Brushed Brushed Polished                                         |
|                     | Brass Brass Plated Brass Nickel Brass                                                |
|                     | (Color coated and metal plated also available upon request.)                         |
| List Price*         | Starting at \$3,900 *List pricing is subject to change and does not include shipping |