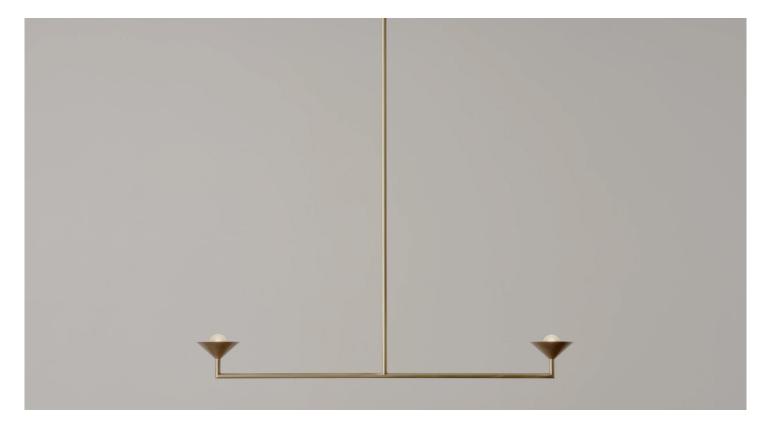

# DOUBLE DROP

| Standard Dimensions | Body : 4.1" H x 35.6" W x 4.1" D                                                      |
|---------------------|---------------------------------------------------------------------------------------|
|                     | Drop : As specified (28" minimum)                                                     |
|                     | Canopy : 5.9"Ø                                                                        |
|                     | Weight : 4.4lb (Approx.)                                                              |
| Materials           | Brass                                                                                 |
| Details             | Bulbs Included: 12V G4 LED (2)                                                        |
|                     | Dimmable : Yes                                                                        |
|                     | UL Listed : UL compatible - Certification available upon request.                     |
|                     | Driver included: 12V driver required (110V - 240V)                                    |
|                     | Customizable : Contact for inquiries.                                                 |
| Available Finishes  |                                                                                       |
|                     | Polished Aged Brushed Bronzed Black                                                   |
|                     | (Color coated and metal plated also available upon request.)                          |
| List Price*         | Starting at \$5,580 * List pricing is subject to change and does not include shipping |