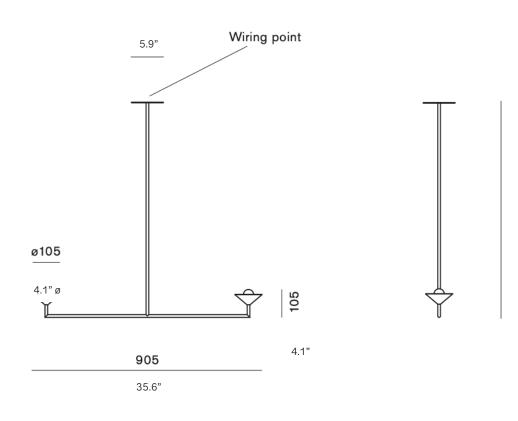

# DOUBLE DROP

| Standard Dimensions | Body : 4.1" H x 35.6" W x 4.1" D                                                      |
|---------------------|---------------------------------------------------------------------------------------|
|                     | Drop : As specified (28" minimum)                                                     |
|                     | Canopy : 5.9"Ø                                                                        |
|                     | Weight : 4.4lb (Approx.)                                                              |
| Materials           | Brass                                                                                 |
| Details             | Bulbs Included: 12V G4 LED (2)                                                        |
|                     | Dimmable : Yes                                                                        |
|                     | UL Listed : UL compatible - Certification available upon request.                     |
|                     | Driver included: 12V driver required (110V - 240V)                                    |
|                     | Customizable : Contact for inquiries.                                                 |
| Available Finishes  |                                                                                       |
|                     | Polished Aged Brushed Bronzed Black                                                   |
|                     | (Color coated and metal plated also available upon request.)                          |
| List Price*         | Starting at \$5,580 * List pricing is subject to change and does not include shipping |

## Specification Drawing

Care Instructions