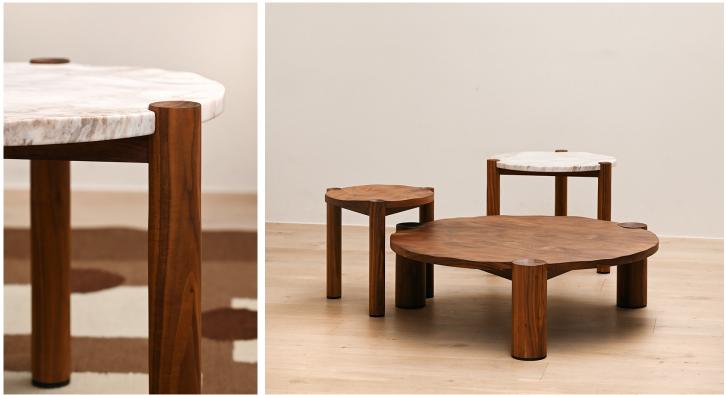

**STAHL**+BAND stahlandband.com info@stahlandband.com 424.228.4134

Drei Wave Side Table shown in Walnut and Calacatta.

## DREI WAVE SIDE TABLE

| Standard Dimensions          | Short: 18" DIA x 18" H<br>Tall: 24" DIA x 20" H                                                                                                                                                               |                                                                                                                  |
|------------------------------|---------------------------------------------------------------------------------------------------------------------------------------------------------------------------------------------------------------|------------------------------------------------------------------------------------------------------------------|
| Available Wood Finishes      |                                                                                                                                                                                                               | *Additional S+B Wood Finishes available upon request.<br>** Refer to S+B Material Guide for additional Finishes. |
|                              | T1 T1 T1 T2<br>Ash White Oak Walnut Wirebrushed Cherry                                                                                                                                                        |                                                                                                                  |
| Available Stone Top Finishes |                                                                                                                                                                                                               | * Additional S+B Metal Finishes available upon request.                                                          |
|                              | Limestone Travertine Calacatta Onyx                                                                                                                                                                           |                                                                                                                  |
| List Price *                 | All Wood:<br>Short: Tier 1 – \$5,300   Tier 2 – \$5,500<br>Tall: Tier 1 – \$6,400   Tier 2 – \$6,600<br>Stone Top:<br>Short: Tier 1 – \$7,200   Tier 2 – \$7,300<br>Tall: Tier 1 – \$7,500   Tier 2 – \$7,600 | * List pricing is subject to change and does not include shipping                                                |