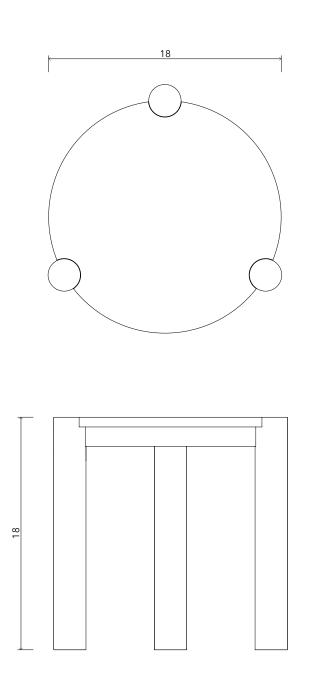

## DREI WAVE SIDE TABLE

| Standard Dimensions          | Short: 18" DIA x 18" H<br>Tall: 24" DIA x 20" H                                                                                                                                                               |                                                                                                                  |
|------------------------------|---------------------------------------------------------------------------------------------------------------------------------------------------------------------------------------------------------------|------------------------------------------------------------------------------------------------------------------|
| Available Wood Finishes      |                                                                                                                                                                                                               | *Additional S+B Wood Finishes available upon request.<br>** Refer to S+B Material Guide for additional Finishes. |
|                              | T1 T1 T1 T2<br>Ash White Oak Walnut Wirebrushed Cherry                                                                                                                                                        |                                                                                                                  |
| Available Stone Top Finishes |                                                                                                                                                                                                               | * Additional S+B Metal Finishes available upon request.                                                          |
|                              | Limestone Travertine Calacatta Onyx                                                                                                                                                                           |                                                                                                                  |
| List Price *                 | All Wood:<br>Short: Tier 1 – \$5,300   Tier 2 – \$5,500<br>Tall: Tier 1 – \$6,400   Tier 2 – \$6,600<br>Stone Top:<br>Short: Tier 1 – \$7,200   Tier 2 – \$7,300<br>Tall: Tier 1 – \$7,500   Tier 2 – \$7,600 | * List pricing is subject to change and does not include shipping                                                |

## Specification Drawing