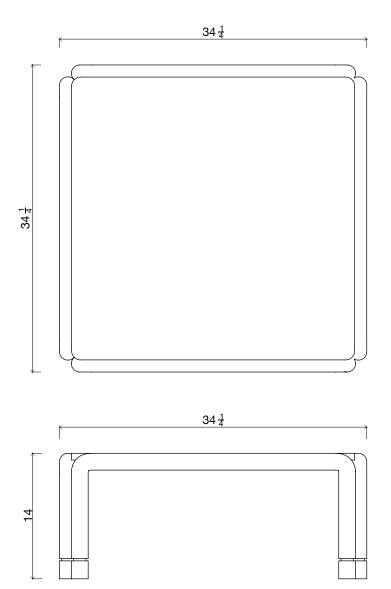

## DUBEL SQUARE COFFEE TABLE

| Standard Dimensions                   | Overall:  | Overall: 34 1/4" L x 34 1/4" W x 14" H |           |            |             |                                                                                                               |  |
|---------------------------------------|-----------|----------------------------------------|-----------|------------|-------------|---------------------------------------------------------------------------------------------------------------|--|
| Available Wood Finishes               |           |                                        |           |            |             | *Additional S+B Wood Finishes available upon request.  **Refer to S+B Material Guide for additional Finishes. |  |
|                                       | T1        | T1                                     | T1        | T2         | T2          |                                                                                                               |  |
|                                       | Ash       | White Oak                              | Walnut    | Charred    | Wirebrushed |                                                                                                               |  |
|                                       |           |                                        |           | Red Oak    | Cherry      |                                                                                                               |  |
| Available Stone + Marble Top Finishes |           |                                        |           |            |             | * Additional $S+B$ Stone Finishes available upon request.                                                     |  |
|                                       | Limestone | Travertine                             | Calacatta | Nero Storm |             |                                                                                                               |  |
| List Price *                          | Tier 1 –  | Tier 1 – \$6,250                       |           |            |             | *List pricing is subject to change and does not include shipping.                                             |  |
|                                       |           | Tier 2 – \$6,400                       |           |            |             |                                                                                                               |  |

## STAHL+BAND stahlandband.com

stahlandband.com info@stahlandband.com 424.228.4134

Specification Drawing