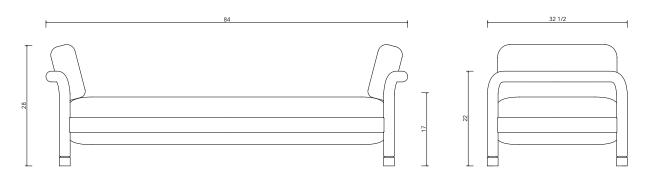

## **DUBEL DAYBED**

| Standard Dimensions     | Overall: 84" L x 32 1/2" W x 28" H<br>Seat Height: 17"           |                                                                                                               |
|-------------------------|------------------------------------------------------------------|---------------------------------------------------------------------------------------------------------------|
| COM                     | 10 yards                                                         | * Minimum 54" plain goods, non-reapeating pattern.                                                            |
| Available Wood Finishes |                                                                  | *Additional S+B Wood Finishes available upon request.  **Refer to S+B Material Guide for additional Finishes. |
|                         | T1 T1 T2 T2 White Oak Walnut Charred Wirebrushed Red Oak Red Oak |                                                                                                               |
| List Price*             | Tier 1: \$15,900<br>Tier 2: \$16,500                             | * List pricing is subject to change and does not include shipping.                                            |

Specification Drawing: