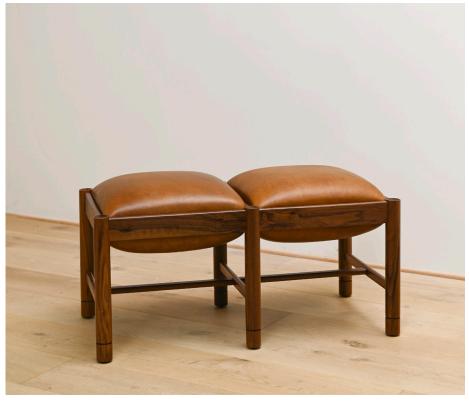

## STAHL+BAND

stahlandband.com info@stahlandband.com 424.228.4134

Dubel Double Bench shown in Walnut and Leather.

## DUBEL DOUBLE BENCH

| Standard Dimensions     | Overall: 38" W x 20" D x 19" H                            |                                                                                                                |
|-------------------------|-----------------------------------------------------------|----------------------------------------------------------------------------------------------------------------|
| COM                     | 2 yards                                                   | * Minimum 54" plain goods, non-reapeating pattern.                                                             |
| Available Wood Finishes |                                                           | *Additional S+B Wood Finishes available upon request.  ** Refer to S+B Material Guide for additional Finishes. |
|                         | T1 T1 T1 T2<br>White Oak Walnut Cherry Charred<br>Red Oak |                                                                                                                |
| List Price *            | Tier 1 – \$4,500<br>Tier 2 – \$4,700                      | * List pricing is subject to change and does not include shipping                                              |
| Specification Drawing:  |                                                           |                                                                                                                |
| -                       | 38                                                        | 20                                                                                                             |
| T (                     |                                                           |                                                                                                                |