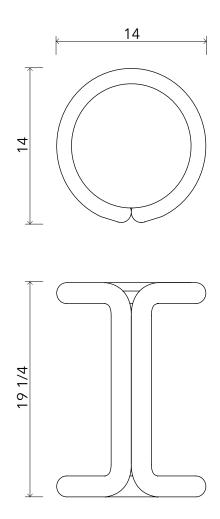

## DUBEL SIDE TABLE

| Standard Dimensions                   | Overall: 14" DIA x 19 1/4" H |              |                          |                              |                                                                                                                   |
|---------------------------------------|------------------------------|--------------|--------------------------|------------------------------|-------------------------------------------------------------------------------------------------------------------|
| Available Wood Finishes               |                              |              |                          |                              | * Additional S+B Wood Finishes available upon request.<br>** Refer to S+B Material Guide for additional Finishes. |
|                                       | T1<br>White Oak              | T1<br>Walnut | T2<br>Charred<br>Red Oak | T2<br>Wirebrushed<br>Red Oak |                                                                                                                   |
| Available Stone + Marble Top Finishes |                              |              |                          |                              | * Additional S+B Stone Finishes available upon request.                                                           |
|                                       | Limestone                    | Travertine   | Calacatta                | Nero Storm                   |                                                                                                                   |
| List Price *                          | Tier 1 – \$2,750             |              |                          |                              | * List pricing is subject to change and does not include shipping.                                                |
|                                       | Tier 2 – \$2,995             |              |                          |                              |                                                                                                                   |

**STAHL**+BAND stahlandband.com info@stahlandband.com 424.228.4134

Specification Drawing