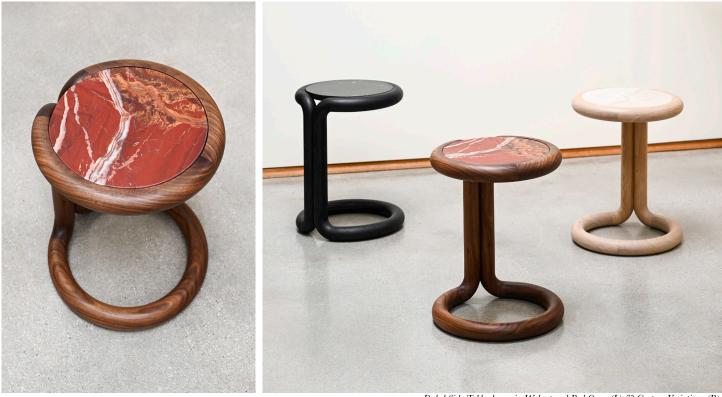

**STAHL**+BAND stahlandband.com info@stahlandband.com 424.228.4134

Dubel Side Table shown in Walnut and Red Onyx (L) & Custom Variations (R).

## DUBEL SIDE TABLE

| Standard Dimensions                   | Overall: 14" DIA x 19 1/4" H |              |                          |                              |                                                                                                                   |
|---------------------------------------|------------------------------|--------------|--------------------------|------------------------------|-------------------------------------------------------------------------------------------------------------------|
| Available Wood Finishes               |                              |              |                          |                              | * Additional S+B Wood Finishes available upon request.<br>** Refer to S+B Material Guide for additional Finishes. |
|                                       | T1<br>White Oak              | T1<br>Walnut | T2<br>Charred<br>Red Oak | T2<br>Wirebrushed<br>Red Oak |                                                                                                                   |
| Available Stone + Marble Top Finishes |                              |              |                          |                              | * Additional S+B Stone Finishes available upon request.                                                           |
|                                       | Limestone                    | Travertine   | Calacatta                | Nero Storm                   |                                                                                                                   |
| List Price *                          | Tier 1 – \$2,750             |              |                          |                              | * List pricing is subject to change and does not include shipping.                                                |
|                                       | Tier 2 – \$2,995             |              |                          |                              |                                                                                                                   |