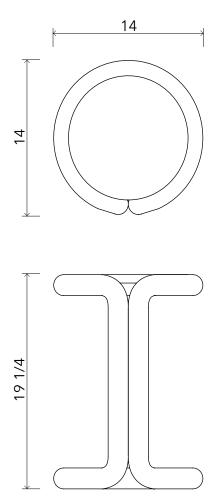

## **DUBEL SIDE TABLE**

| Standard Dimensions                   | Overall: 1                           | Overall: 14" DIA x 19 1/4" H |                          |                              |                                                                                                                |  |
|---------------------------------------|--------------------------------------|------------------------------|--------------------------|------------------------------|----------------------------------------------------------------------------------------------------------------|--|
| Available Wood Finishes               |                                      |                              |                          |                              | *Additional S+B Wood Finishes available upon request.  ** Refer to S+B Material Guide for additional Finishes. |  |
|                                       | T1<br>White Oak                      | T1<br>Walnut                 | T2<br>Charred<br>Red Oak | T2<br>Wirebrushed<br>Red Oak |                                                                                                                |  |
| Available Stone + Marble Top Finishes |                                      |                              |                          |                              | $*Additional\ S+B\ Stone\ Finishes\ available\ upon\ request.$                                                 |  |
|                                       | Limestone                            | Travertine                   | Calacatta                | Nero Storm                   |                                                                                                                |  |
| List Price *                          | Tier 1 – \$3,000<br>Tier 2 – \$3,250 |                              |                          |                              | * List pricing is subject to change and does not include shipping                                              |  |

## STAHL+BAND

stahlandband.com info@stahlandband.com 424.228.4134

Specification Drawing