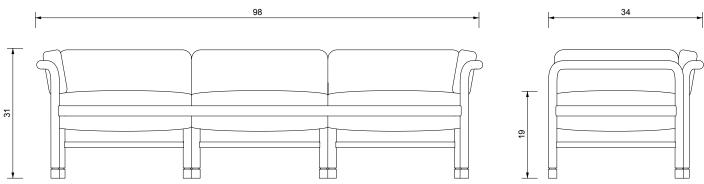

## **DUBEL SOFA**

| Standard Dimensions     | Overall: 98" W x 34" D x 31" H<br>Seat Height: 19" |        |        |                                                                                    |                                                                                                                 |
|-------------------------|----------------------------------------------------|--------|--------|------------------------------------------------------------------------------------|-----------------------------------------------------------------------------------------------------------------|
| COM                     | 14 yards                                           |        |        | * Minimum 54" plain goods, non-reapeating pattern.<br>* COL pricing please inquire |                                                                                                                 |
| Available Wood Finishes | TI                                                 | TI     | TI     | T2                                                                                 | * Additional S+B Wood Finishes available upon request.  ** Refer to S+B Material Guide for additional Finishes. |
|                         | White Oak                                          | Walnut | Cherry | Charred Red Oak                                                                    |                                                                                                                 |
| List Price *            | Tier 1 – \$21,000                                  |        |        |                                                                                    | *List pricing is subject to change and does not include shipping                                                |
|                         | Tier 2 – \$21,500                                  |        |        |                                                                                    |                                                                                                                 |
| Specification Drawing   |                                                    |        |        |                                                                                    |                                                                                                                 |
| <del>  -</del>          | 98                                                 |        |        | <del></del>                                                                        | 34 ▶                                                                                                            |