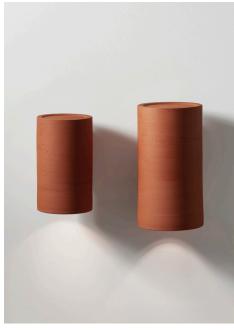

## STAHL+BAND

stahlandband.com info@stahlandband.com 424.228.4134

Earth Wall Light.

## EARTH WALL LIGHT by Anchor

| Standard Dimensions      | Regular: 4" DIA x 6.6" H<br>Large: 5" DIA x 8.4" H                                                                                                                                                                                  | Dimensions representations are approximate and subject to change in<br>the making process.                                        |
|--------------------------|-------------------------------------------------------------------------------------------------------------------------------------------------------------------------------------------------------------------------------------|-----------------------------------------------------------------------------------------------------------------------------------|
| Details                  | Wall Mount: Integrated, powder coated aluminium mounting system.  Light source: Gu10 LED Bulb Max 9W - Bulb not supplied.  Lamp holder: Gu10  Lumens / Colour temperature: Bulb dependent Primary voltage: 240V AC  IP Rating: IP20 | * Hardwired lamps must be installed by a professional.  * UI., damp and wet certification avilable upon request.  *US Compatible. |
| Materials                | Wheel thrown ceramic                                                                                                                                                                                                                |                                                                                                                                   |
| Available Glaze Finishes | Speckled White Speckled White Pure White Dove Grey Grey Gloss Gloss Gloss Gloss Satin  Terracotta Olive Green Charcoal Matt Satin Matt                                                                                              | Color representations are approximate and subject to change in the making process.                                                |
| List Price *             | Starting at \$975.00 (Regular)<br>\$1,325 (Large)                                                                                                                                                                                   | *List pricing is subject to change and does not include shipping                                                                  |