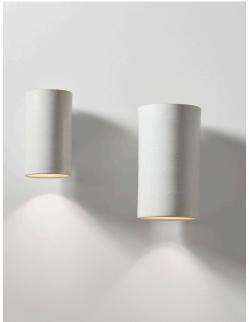

## STAHL+BAND

stahlandband.com info@stahlandband.com 424.228.4134

Earth Wall Light.

## EARTH WALL LIGHT by Anchor

| Standard Dimensions      | Regular: 4" DIA x 6.6" H<br>Large: 5" DIA x 8.4" H                                                                                                                                                                                  | Dimensions representations are approximate and subject to change in<br>the making process.                                        |
|--------------------------|-------------------------------------------------------------------------------------------------------------------------------------------------------------------------------------------------------------------------------------|-----------------------------------------------------------------------------------------------------------------------------------|
| Details                  | Wall Mount: Integrated, powder coated aluminium mounting system.  Light source: Gu10 LED Bulb Max 9W - Bulb not supplied.  Lamp holder: Gu10  Lumens / Colour temperature: Bulb dependent Primary voltage: 240V AC  IP Rating: IP20 | * Hardwired lamps must be installed by a professional.  * UI., damp and wet certification avilable upon request.  *US Compatible. |
| Materials                | Wheel thrown ceramic                                                                                                                                                                                                                |                                                                                                                                   |
| Available Glaze Finishes | Speckled White Speckled White Pure White Dove Grey Grey Gloss Gloss Gloss Gloss Satin  Terracotta Olive Green Charcoal Matt Satin Matt                                                                                              | Color representations are approximate and subject to change in the making process.                                                |
| List Price *             | Starting at \$975.00 (Regular)<br>\$1,325 (Large)                                                                                                                                                                                   | *List pricing is subject to change and does not include shipping                                                                  |