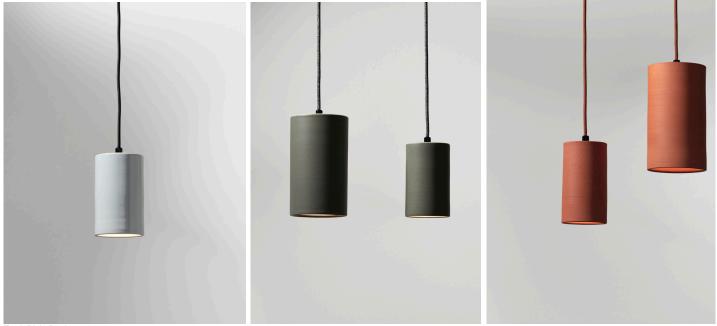

## EARTH LIGHT PENDANT by Anchor

| Standard Dimensions                                                              | Regular: 4" DIA x 6.6" H<br>Large: 5" DIA x 8.4" H      | Dimensions representations are approximate and subject to change in the making process. |
|----------------------------------------------------------------------------------|---------------------------------------------------------|-----------------------------------------------------------------------------------------|
|                                                                                  |                                                         |                                                                                         |
| Lamp holder: Gu10                                                                | OS Computore.                                           |                                                                                         |
| Lumens / Colour temperature: Bulb dependent                                      |                                                         |                                                                                         |
| Primary voltage: 240VAC                                                          |                                                         |                                                                                         |
| IP Rating: IP20                                                                  |                                                         |                                                                                         |
| Standard Flex Supplied: .05" drop in Black & White (Additional lenght available) |                                                         |                                                                                         |
| Suspension cable - Supplied: .05" Black SS cable (Additional length available)   |                                                         |                                                                                         |
| Ceiling Canopy - Supplied: Black or White (3" DIA 1.3" tall)                     |                                                         |                                                                                         |
| Materials                                                                        | Wheel thrown ceramic                                    |                                                                                         |
| Available Glaze Finishes                                                         | Speckled White Speckled White Pure White Dove Grey Grey | Color representations are approximate and subject to change in the making process.      |
|                                                                                  | Gloss Gloss Gloss Gloss Satin                           |                                                                                         |
|                                                                                  | Terracotta Olive Green Charcoal                         |                                                                                         |
|                                                                                  | Matt Satin Matt                                         |                                                                                         |

Starting at \$975.00 (Regular)

\* List pricing is subject to change and does not include shipping