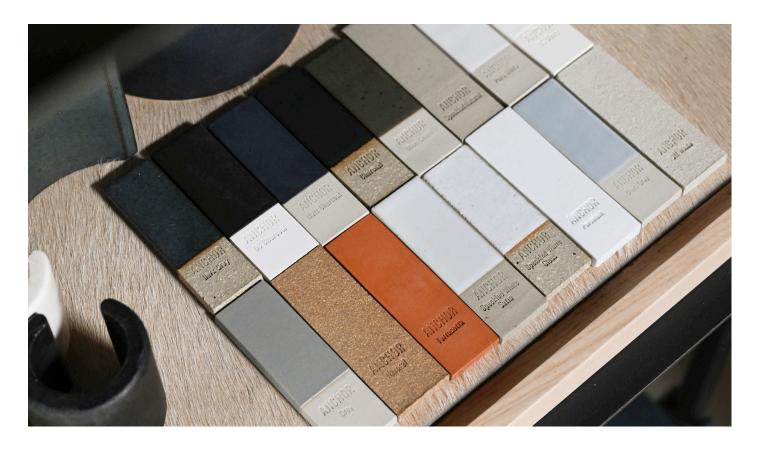

## EARTH LIGHT PENDANT by Anchor

| Standard Dimensions                                                              | Regular: 4" DIA x 6.6" H<br>Large: 5" DIA x 8.4" H      | Dimensions representations are approximate and subject to change in the making process. |
|----------------------------------------------------------------------------------|---------------------------------------------------------|-----------------------------------------------------------------------------------------|
|                                                                                  |                                                         |                                                                                         |
| Lamp holder: Gu10                                                                | OS Computore.                                           |                                                                                         |
| Lumens / Colour temperature: Bulb dependent                                      |                                                         |                                                                                         |
| Primary voltage: 240VAC                                                          |                                                         |                                                                                         |
| IP Rating: IP20                                                                  |                                                         |                                                                                         |
| Standard Flex Supplied: .05" drop in Black & White (Additional lenght available) |                                                         |                                                                                         |
| Suspension cable - Supplied: .05" Black SS cable (Additional length available)   |                                                         |                                                                                         |
| Ceiling Canopy - Supplied: Black or White (3" DIA 1.3" tall)                     |                                                         |                                                                                         |
| Materials                                                                        | Wheel thrown ceramic                                    |                                                                                         |
| Available Glaze Finishes                                                         | Speckled White Speckled White Pure White Dove Grey Grey | Color representations are approximate and subject to change in the making process.      |
|                                                                                  | Gloss Gloss Gloss Gloss Satin                           |                                                                                         |
|                                                                                  | Terracotta Olive Green Charcoal                         |                                                                                         |
|                                                                                  | Matt Satin Matt                                         |                                                                                         |

## STAHL+BAND

stahlandband.com info@stahlandband.com 424.228.4134

Available Flex Options

Linen

Color representations are approximate and subject to change in the making process.

Available Glaze Finishes