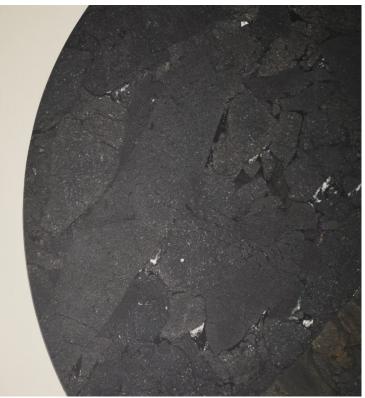

Quartzite Infinity stone and Craft Black steel (Medium)

Craft black steel (Small)

Steel and Metals

Stone Top: Starting at \$10,100

Black oxidized and CRAFT BLACK steel is intended for indoor use only. For cleaning and maintenance, use a slightly damp cloth, then dry with a clean cloth. Do not use abrasive cloths, solvents, alcohol, or strong detergents. Dry the surface thoroughly to avoid leaving water stains. Protect the surface from moisture and heat. Try to keep the surface out of direct sunlight, as it may cause the color to fade. Steel is a changeable material, so excess heat, cold, and moisture will affect the finish and, over time, could change the appearance of the metal. An oil kit is available on request to restore your CRAFT BLACK oiled product. We recommend that you restore it once the surface has lost its shine.

Stone

For cleaning and maintenance, only use a cotton cloth dampened with water, then dry with a clean cloth. Do not use abrasive cloths, solvents, alcohol, or strong detergents. Dry the surface thoroughly to avoid leaving water stains. Never wipe the surface with ammonia or alkaline detergents that could dissolve or damage the surface. Wipe off any liquid immediately; left for too long, coffee, wine, and similar liquids can cause permanent stains.