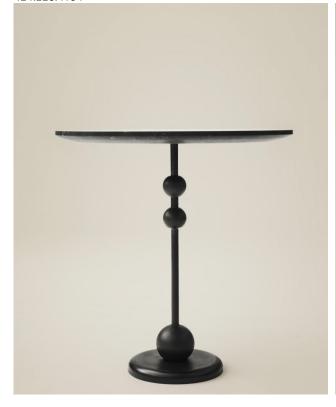

**STAHL**+BAND stahlandband.com info@stahlandband.com 424.228.4134

**Care Instructions** 

Eight Side Table with Stone Top, designed by Veermakers.

## EIGHT SIDE TABLE Standard Dimensions 15 3/4" DIA Materials Steel and Stone. Available Finishes Image: Comparison of the state of the state

\* List pricing is subject to change and does not include shipping.

Quartzite Infinity stone and Craft Black steel (Medium)

Craft black steel (Small)

Steel and Metals

Stone Top: Starting at \$10,100

Black oxidized and CRAFT BLACK steel is intended for indoor use only. For cleaning and maintenance, use a slightly damp cloth, then dry with a clean cloth. Do not use abrasive cloths, solvents, alcohol, or strong detergents. Dry the surface thoroughly to avoid leaving water stains. Protect the surface from moisture and heat. Try to keep the surface out of direct sunlight, as it may cause the color to fade. Steel is a changeable material, so excess heat, cold, and moisture will affect the finish and, over time, could change the appearance of the metal. An oil kit is available on request to restore your CRAFT BLACK oiled product. We recommend that you restore it once the surface has lost its shine.