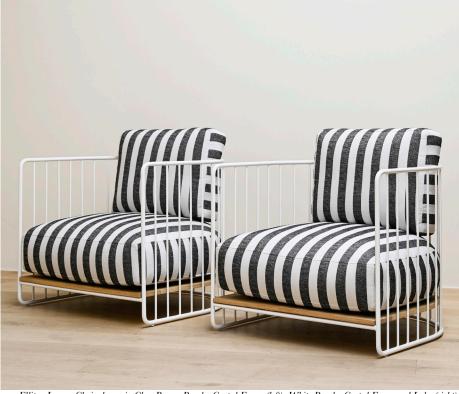

## STAHL+BAND

stahlandband.com info@stahlandband.com 424.228.4134

Ellipse Lounge Chair shown in Char Brown Powder Coated Frame (left), White Powder Coated Frame and Iroko (right).