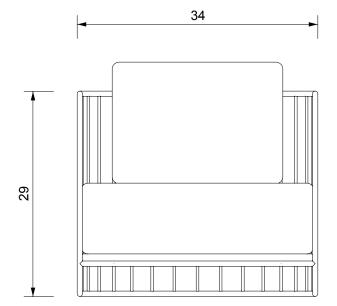

## **ELLIPSE LOUNGE CHAIR**

| Standard Dimensions      | Overall: 34" W x 34" D x 29" H<br>Seat Height: 15" |                        |       |                                                                                   |                                                                                                                 |
|--------------------------|----------------------------------------------------|------------------------|-------|-----------------------------------------------------------------------------------|-----------------------------------------------------------------------------------------------------------------|
| COM                      | 5 1/2 yards + 1 yard linen backing                 |                        |       | *Minimum 54" plain goods, non-reapeating pattern.<br>* COL pricing please inquire |                                                                                                                 |
| Available Wood Finishes  |                                                    |                        |       |                                                                                   | * Additional S+B Wood Finishes available upon request.  ** Refer to S+B Material Guide for additional Finishes. |
|                          | T1 T1<br>Iroko White (                             | T2<br>Oak Lemon Walnut |       |                                                                                   |                                                                                                                 |
| Available Powder Coating |                                                    |                        |       |                                                                                   |                                                                                                                 |
|                          | White Black                                        | Ox Blood               | Green | Char Brown                                                                        |                                                                                                                 |
| List Price *             | Tier 1 – \$7,750<br>Tier 2 – \$7,800               |                        |       |                                                                                   | * List pricing is subject to change and does not include shipping                                               |

## **STAHL**+BAND stahlandband.com

stahlandband.com info@stahlandband.com 424.228.4134

Specification Drawing