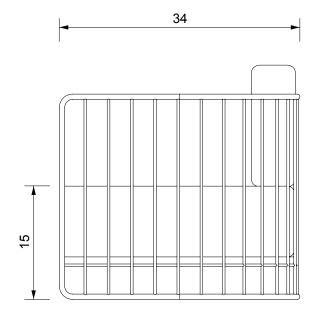

## **ELLIPSE LOUNGE CHAIR**

| Standard Dimensions      | Overall: 34" W x 34" D x 29" H<br>Seat Height: 15" |                        |       |                                                                                   |                                                                                                                 |
|--------------------------|----------------------------------------------------|------------------------|-------|-----------------------------------------------------------------------------------|-----------------------------------------------------------------------------------------------------------------|
| COM                      | 5 1/2 yards + 1 yard linen backing                 |                        |       | *Minimum 54" plain goods, non-reapeating pattern.<br>* COL pricing please inquire |                                                                                                                 |
| Available Wood Finishes  |                                                    |                        |       |                                                                                   | * Additional S+B Wood Finishes available upon request.  ** Refer to S+B Material Guide for additional Finishes. |
|                          | T1 T1<br>Iroko White (                             | T2<br>Oak Lemon Walnut |       |                                                                                   |                                                                                                                 |
| Available Powder Coating |                                                    |                        |       |                                                                                   |                                                                                                                 |
|                          | White Black                                        | Ox Blood               | Green | Char Brown                                                                        |                                                                                                                 |
| List Price *             | Tier 1 – \$7,750<br>Tier 2 – \$7,800               |                        |       |                                                                                   | * List pricing is subject to change and does not include shipping                                               |

## **STAHL**+BAND stahlandband.com

stahlandband.com info@stahlandband.com 424.228.4134

Specification Drawing