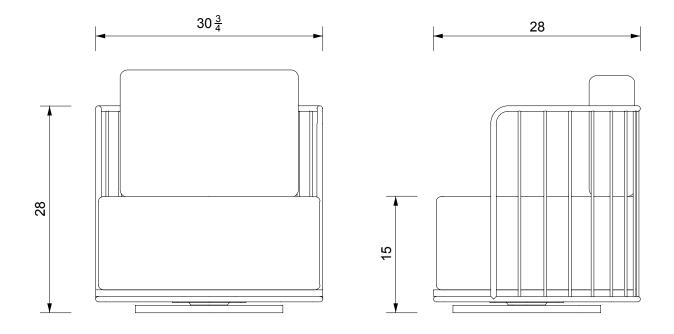

## ELLIPSE SWIVEL LOUNGE CHAIR

| tandard Dimensions Overall: 30 3/4" W x 28" D x 28" H<br>Seat Height: 15" |                                      |           |              |                                                                    | Н          |                                                                                                                   |
|---------------------------------------------------------------------------|--------------------------------------|-----------|--------------|--------------------------------------------------------------------|------------|-------------------------------------------------------------------------------------------------------------------|
| COM                                                                       | 5 yards                              |           |              |                                                                    |            | * Minimum 54" plain goods, non-reapeating pattern.<br>* COL pricing please inquire.                               |
| Available Wood Finishes                                                   |                                      |           |              |                                                                    |            | * Additional S+B Wood Finishes available upon request.<br>** Refer to S+B Material Guide for additional Finishes. |
|                                                                           | T1                                   | <i>T1</i> | T2           |                                                                    |            |                                                                                                                   |
|                                                                           | Iroko                                | White Oak | Lemon Walnut |                                                                    |            |                                                                                                                   |
| Available Powder Coating                                                  |                                      |           |              |                                                                    |            |                                                                                                                   |
|                                                                           | White                                | Black     | Ox Blood     | Green                                                              | Char Brown |                                                                                                                   |
| List Price *                                                              | Tier 1 – \$7,800<br>Tier 2 – \$7,850 |           |              | * List pricing is subject to change and does not include shipping. |            |                                                                                                                   |

Specification Drawing