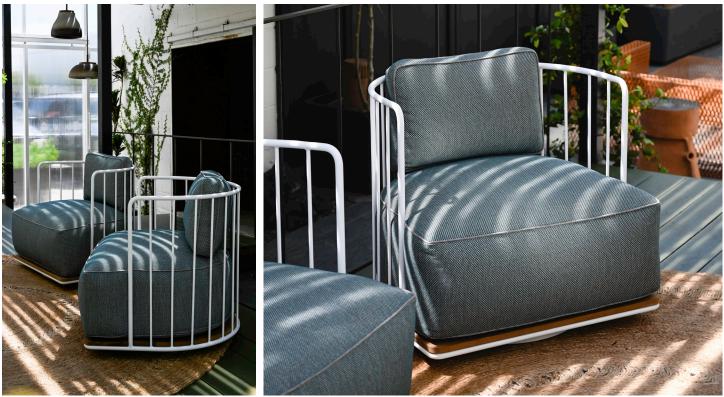

**STAHL**+BAND stahlandband.com info@stahlandband.com 424.228.4134

Ellipse Swivel Lounge Chair shown in White Powder Coated Frame and Iroko.