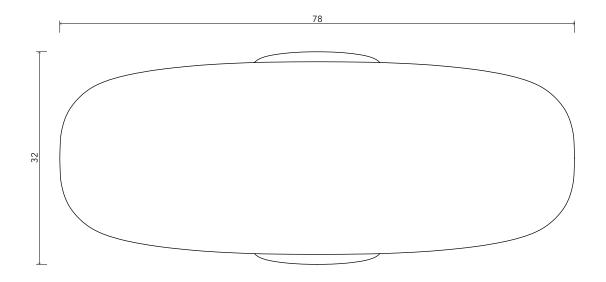

## ERDE WOOD OVAL COFFEE TABLE

| Standard Dimensions      | Overall: 78" L x 32" W x 12" H                        | * Heavy Item.                                                                                                   |
|--------------------------|-------------------------------------------------------|-----------------------------------------------------------------------------------------------------------------|
| Available Stone Finishes |                                                       | * Additional S+B Stone Finishes available upon request. ** Refer to S+B Material Guide for additional Finishes. |
|                          | T1 T1 T2<br>Walnut Sandblasted Charred<br>Ash Red Oak |                                                                                                                 |
| List Price *             | Tier 1 – \$14,500                                     | *List pricing is subject to change and does not include shipping                                                |

## $\begin{array}{c} \textbf{STAHL} + \textbf{BAND} \\ \textbf{stahlandband.com} \end{array}$

stahlandband.com info@stahlandband.com 424.228.4134

Specification Drawing