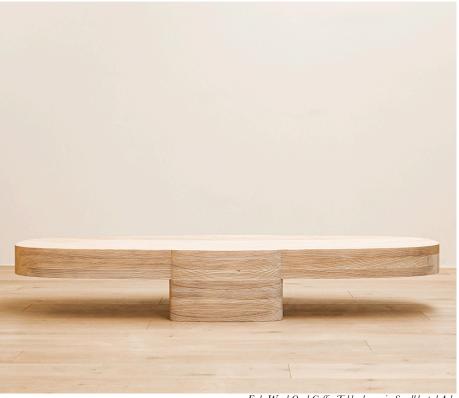

## $\begin{array}{c} \textbf{STAHL} + \textbf{BAND} \\ \textbf{stahlandband.com} \end{array}$

info@stahlandband.com 424.228.4134

Erde Wood Oval Coffee Table shown in Sandblasted Ash.

## ERDE WOOD OVAL COFFEE TABLE

| Standard Dimensions      | Overall: 78" L x 32" W x 12" H                        | * Heavy Item.                                                                                                   |
|--------------------------|-------------------------------------------------------|-----------------------------------------------------------------------------------------------------------------|
| Available Stone Finishes |                                                       | * Additional S+B Stone Finishes available upon request. ** Refer to S+B Material Guide for additional Finishes. |
|                          | T1 T1 T2<br>Walnut Sandblasted Charred<br>Ash Red Oak |                                                                                                                 |
| List Price *             | Tier 1 – \$14,500                                     | *List pricing is subject to change and does not include shipping                                                |