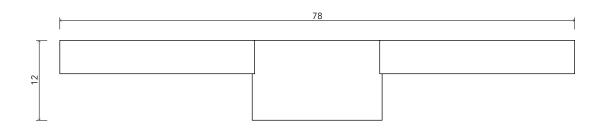

## ERDE WOOD OVAL COFFEE TABLE

| Standard Dimensions      | Overall: 78" L x 32" W x 12" H                        | * Heavy Item.                                                                                                   |
|--------------------------|-------------------------------------------------------|-----------------------------------------------------------------------------------------------------------------|
| Available Stone Finishes |                                                       | * Additional S+B Stone Finishes available upon request. ** Refer to S+B Material Guide for additional Finishes. |
|                          | T1 T1 T2<br>Walnut Sandblasted Charred<br>Ash Red Oak |                                                                                                                 |
| List Price *             | Tier 1 – \$14,500                                     | *List pricing is subject to change and does not include shipping                                                |

## $\begin{array}{c} \textbf{STAHL} + \textbf{BAND} \\ \textbf{stahlandband.com} \end{array}$

stahlandband.com info@stahlandband.com 424.228.4134

Specification Drawing