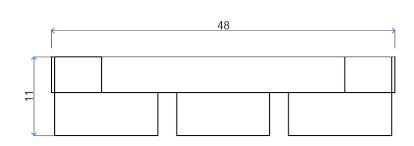

Specification Drawing:

## ERDE ROUND COFFEE TABLE

| Standard Dimensions     | Overall: 48" DIA x 11" H                                           | * Heavy Item.                                                                                                |
|-------------------------|--------------------------------------------------------------------|--------------------------------------------------------------------------------------------------------------|
| Available Wood Finishes | T1 T2 T2 T2  Walnut Sandblasted Charred Fumed  Ash Red Oak Red Oak | *Additional S+B Wood Finishes available upon request.  **Refer to S+B Material Guide for additional Finishes |
| List Price              | Tier 1 - \$11,500<br>Tier 2 - \$13,850 (Shown)                     | * List pricing is subject to change and does not include shipping.                                           |