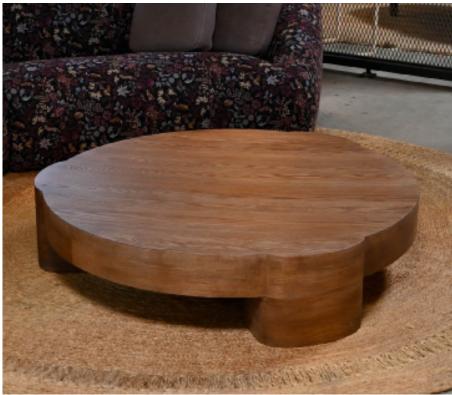

## ERDE ROUND COFFEE TABLE

| Standard Dimensions     | Overall: 48" DIA x 11" H                                           | * Heavy Item.                                                                                                |
|-------------------------|--------------------------------------------------------------------|--------------------------------------------------------------------------------------------------------------|
| Available Wood Finishes | T1 T2 T2 T2  Walnut Sandblasted Charred Fumed  Ash Red Oak Red Oak | *Additional S+B Wood Finishes available upon request.  **Refer to S+B Material Guide for additional Finishes |
| List Price              | Tier 1 - \$11,500<br>Tier 2 - \$13,850 (Shown)                     | * List pricing is subject to change and does not include shipping.                                           |