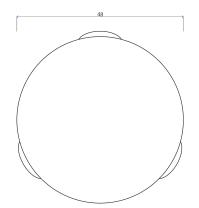

Specification Drawing:

## ERDE ROUND COFFEE TABLE

| Standard Dimensions     | Overall: 48" DIA x 11" H                                           | * Heavy Item.                                                                                                |
|-------------------------|--------------------------------------------------------------------|--------------------------------------------------------------------------------------------------------------|
| Available Wood Finishes | T1 T2 T2 T2  Walnut Sandblasted Charred Fumed  Ash Red Oak Red Oak | *Additional S+B Wood Finishes available upon request.  **Refer to S+B Material Guide for additional Finishes |
| List Price              | Tier 1 - \$11,500<br>Tier 2 - \$13,850 (Shown)                     | * List pricing is subject to change and does not include shipping.                                           |