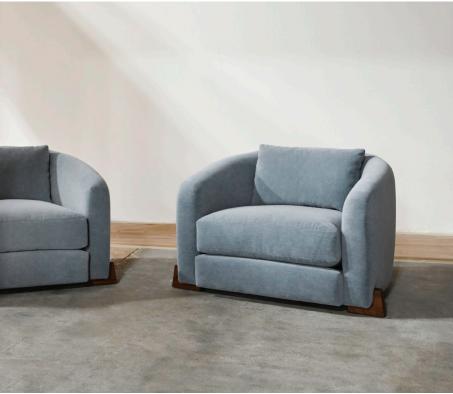

### STAHL+BAND

stahlandband.com info@stahlandband.com 424.228.4134

Faas Swivel Lounge Chair shown in Shearling.

# FAAS SWIVEL LOUNGE CHAIR

| Standard Dimensions          | Overall: 37" W x 36" D x 27 1/2" H<br>Seat Height: 17 1/2"                                                        |                                                                                                                                                                                                                                 |
|------------------------------|-------------------------------------------------------------------------------------------------------------------|---------------------------------------------------------------------------------------------------------------------------------------------------------------------------------------------------------------------------------|
| COM                          | 9 1/2 yards                                                                                                       | * Minimum 54" plain goods, non-repeating pattern.<br>* COL pricing please inquire.                                                                                                                                              |
| Available Wood Feet Finishes |                                                                                                                   | * Additional S+B Wood Finishes available upon request.  ** Refer to S+B Material Guide for additional Finishes.                                                                                                                 |
|                              | T1 T1<br>White Oak Walnut                                                                                         |                                                                                                                                                                                                                                 |
| List Price *                 | \$5,825<br>(Additional \$300 direct cost for Piping)<br>(Additional \$500 direct cost for Piping + Handstitching) | * List pricing is subject to change and does not include shipping * Client to provide color sample for thread will be closely matched to the fabric. * Handstitching + Piping are featured on the back pillow and seat cushion. |