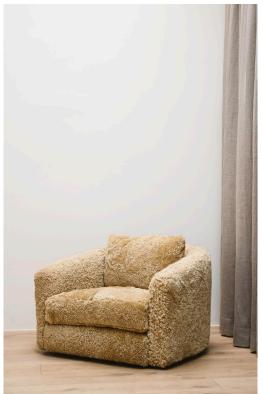

### STAHL+BAND

stahlandband.com info@stahlandband.com 424.228.4134

Faas Swivel Lounge Chair shown in Shearling.

# FAAS SWIVEL LOUNGE CHAIR

| Standard Dimensions          | Overall: 37" W x 36" D x 27 1/2" H<br>Seat Height: 17 1/2"                                                        |                                                                                                                                                                                                                                 |
|------------------------------|-------------------------------------------------------------------------------------------------------------------|---------------------------------------------------------------------------------------------------------------------------------------------------------------------------------------------------------------------------------|
| COM                          | 9 1/2 yards                                                                                                       | * Minimum 54" plain goods, non-repeating pattern.<br>* COL pricing please inquire.                                                                                                                                              |
| Available Wood Feet Finishes |                                                                                                                   | * Additional S+B Wood Finishes available upon request.  ** Refer to S+B Material Guide for additional Finishes.                                                                                                                 |
|                              | T1 T1<br>White Oak Walnut                                                                                         |                                                                                                                                                                                                                                 |
| List Price *                 | \$5,825<br>(Additional \$300 direct cost for Piping)<br>(Additional \$500 direct cost for Piping + Handstitching) | * List pricing is subject to change and does not include shipping * Client to provide color sample for thread will be closely matched to the fabric. * Handstitching + Piping are featured on the back pillow and seat cushion. |