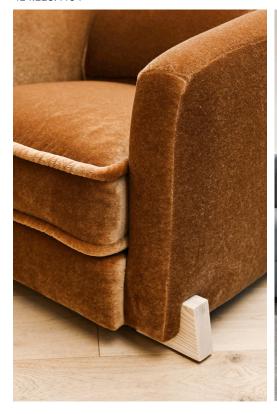

### STAHL+BAND

stahlandband.com info@stahlandband.com 424.228.4134

Fass Lounge Chair with Piping detail standing on White Oak feet (L) & Faas Lounge Chair Standard shown in COM and Walnut feet (R)

## FAAS LOUNGE CHAIR

| Standard Dimensions          | Overall: 37" W x 36" D x 27 1/2" H<br>Seat Height: 17 1/2" |                                                                                                               |
|------------------------------|------------------------------------------------------------|---------------------------------------------------------------------------------------------------------------|
| COM                          | 9 1/2 yards                                                | * Minimum 54" plain goods, non-repeating pattern.                                                             |
| Available Wood Feet Finishes | T1 T1 White Oak Walnut                                     | *Additional S+B Wood Finishes available upon request.  **Refer to S+B Material Guide for additional Finishes. |
| Available Cast Feet Finishes | Bronze                                                     | $*Additional S+B \ Wood \ Finishes \ available \ upon \ request.$                                             |
| T'. D' w                     |                                                            | * List twising is subject to shapes and does not include shitting                                             |

List Price \*

\$5,725
(Additional \$300 direct cost for Piping)
(Additional \$500 direct cost for Piping + Handstitching)
(Additional \$1,000 direct cost with Cast Feet)

\*List pricing is subject to change and does not include shipping
\* Client to provide color sample for thread will be closely matched to

the fabric.

\* Handstitching + Piping are featured on the back pillow and seat
cushion