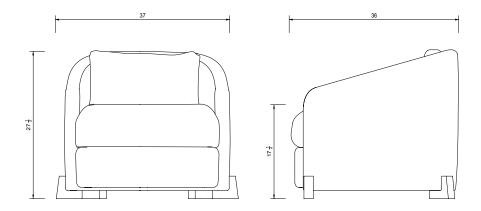

#### Specification Drawing

## FAAS LOUNGE CHAIR

| Standard Dimensions          | Overall: 37" W x 36" D x 27 1/2" H<br>Seat Height: 17 1/2" |                                                                                                               |
|------------------------------|------------------------------------------------------------|---------------------------------------------------------------------------------------------------------------|
| COM                          | 9 1/2 yards                                                | * Minimum 54" plain goods, non-repeating pattern.                                                             |
| Available Wood Feet Finishes | T1 T1 White Oak Walnut                                     | *Additional S+B Wood Finishes available upon request.  **Refer to S+B Material Guide for additional Finishes. |
| Available Cast Feet Finishes | Bronze                                                     | $*Additional S+B \ Wood \ Finishes \ available \ upon \ request.$                                             |
| T'. D' w                     |                                                            | * List twising is subject to shapes and does not include shitting                                             |