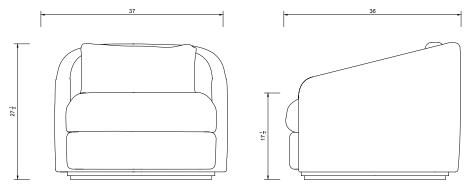

# FAAS SWIVEL LOUNGE CHAIR

| Standard Dimensions          | Overall: 37" W x 36" D x 27 1/2" H<br>Seat Height: 17 1/2"                                                        |                                                                                                                                                                                                                                 |
|------------------------------|-------------------------------------------------------------------------------------------------------------------|---------------------------------------------------------------------------------------------------------------------------------------------------------------------------------------------------------------------------------|
| COM                          | 9 1/2 yards                                                                                                       | * Minimum 54" plain goods, non-repeating pattern.<br>* COL pricing please inquire.                                                                                                                                              |
| Available Wood Feet Finishes |                                                                                                                   | * Additional S+B Wood Finishes available upon request.  ** Refer to S+B Material Guide for additional Finishes.                                                                                                                 |
|                              | T1 T1<br>White Oak Walnut                                                                                         |                                                                                                                                                                                                                                 |
| List Price *                 | \$5,825<br>(Additional \$300 direct cost for Piping)<br>(Additional \$500 direct cost for Piping + Handstitching) | * List pricing is subject to change and does not include shipping * Client to provide color sample for thread will be closely matched to the fabric. * Handstitching + Piping are featured on the back pillow and seat cushion. |

#### Specification Drawing