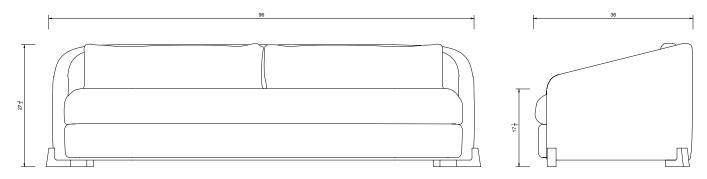

## Specification Drawing

## FAAS SOFA

| Standard Dimensions          | Overall: 96" L x 36" W x 27 1/2" H<br>Seat Height: 17 1/2" |                                                                                                               |
|------------------------------|------------------------------------------------------------|---------------------------------------------------------------------------------------------------------------|
| COM                          | 15 yards                                                   | * Minimum 54" plain goods, non-repeating pattern.<br>* COL priccing please inquire.                           |
| Available Wood Feet Finishes | T1 T1 White Oak Walnut                                     | *Additional S+B Wood Finishes available upon request.  **Refer to S+B Material Guide for additional Finishes. |
| Available Cast Feet Finishes | Bronze                                                     | .* Additional S+B Wood Finishes available upon request.                                                       |