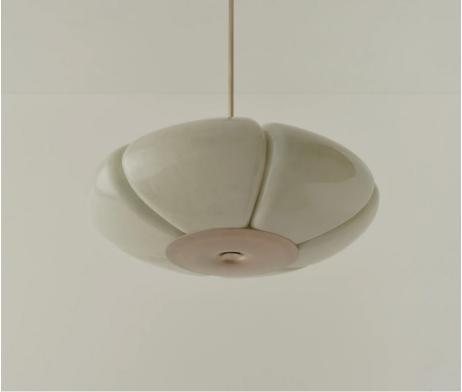

## STAHL+BAND

stahlandband.com info@stahlandband.com 424.228.4134

Fleur Pendant in Brushed Brass.

## FLEUR PENDANT

| Standard Dimensions | 39.35" DIA x CUSTOM OAH                                                   |
|---------------------|---------------------------------------------------------------------------|
|                     | Weight: 44 lbs (Approx)                                                   |
| Materials           | Metal & Fiberglass                                                        |
| Finish              | Brushed, Aged or Bronzed Brass; Brushed Nickel.                           |
|                     | Lamp Shell: Fibreglass                                                    |
| Details             | Bulbs Included: 6x 120V E27 LED   Specs: 2700K, 8W, 800 lm                |
|                     | Dimmable : Yes                                                            |
| Available Finishes  |                                                                           |
|                     | Bronzed Brushed Brass Brushed Aged Brass<br>Brass Nickel                  |
| List Price *        | \$30,250 *List pricing is subject to change and does not include shipping |