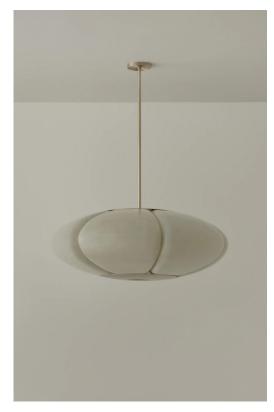

## STAHL+BAND

stahlandband.com info@stahlandband.com 424.228.4134

Fleur Pendant in Brushed Brass.

## FLEUR PENDANT

| Standard Dimensions | 39.35" DIA x CUSTOM OAH                                                   |
|---------------------|---------------------------------------------------------------------------|
|                     | Weight: 44 lbs (Approx)                                                   |
| Materials           | Metal & Fiberglass                                                        |
| Finish              | Brushed, Aged or Bronzed Brass; Brushed Nickel.                           |
|                     | Lamp Shell: Fibreglass                                                    |
| Details             | Bulbs Included: 6x 120V E27 LED   Specs: 2700K, 8W, 800 lm                |
|                     | Dimmable : Yes                                                            |
| Available Finishes  |                                                                           |
|                     | Bronzed Brushed Brass Brushed Aged Brass<br>Brass Nickel                  |
| List Price *        | \$30,250 *List pricing is subject to change and does not include shipping |