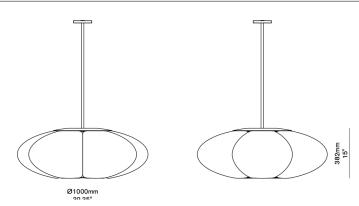

Specification Drawing

## FLEUR PENDANT

| Standard Dimensions | 39.35" DIA x CUSTOM OAH                                                   |
|---------------------|---------------------------------------------------------------------------|
|                     | Weight: 44 lbs (Approx)                                                   |
| Materials           | Metal & Fiberglass                                                        |
| Finish              | Brushed, Aged or Bronzed Brass; Brushed Nickel.                           |
|                     | Lamp Shell: Fibreglass                                                    |
| Details             | Bulbs Included: 6x 120V E27 LED   Specs: 2700K, 8W, 800 lm                |
|                     | Dimmable : Yes                                                            |
| Available Finishes  |                                                                           |
|                     | Bronzed Brushed Brass Brushed Aged Brass<br>Brass Nickel                  |
| List Price *        | \$30,250 *List pricing is subject to change and does not include shipping |