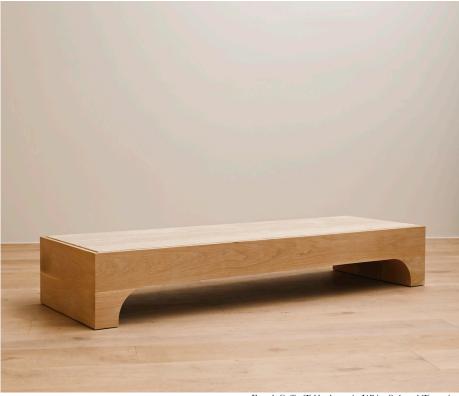

## STAHL+BAND stahlandband.com

stahlandband.com info@stahlandband.com 424.228.4134

Franck Coffee Table shown in White Oak and Travertine.

## FRANCK COFFEE TABLE

| Standard Dimensions          | Overall: 72" L x 24" W x 12" H                |              |           |                                                                   |                                                                                                               |
|------------------------------|-----------------------------------------------|--------------|-----------|-------------------------------------------------------------------|---------------------------------------------------------------------------------------------------------------|
| Available Wood Feet Finishes |                                               |              |           |                                                                   | *Additional S+B Wood Finishes available upon request.  **Refer to S+B Material Guide for additional Finishes. |
|                              | T1<br>White Oak                               | T1<br>Walnut | T1<br>Ash | T2<br>Charred Red Oak                                             |                                                                                                               |
| Available Stone Finishes     |                                               |              |           |                                                                   | * Additional S+B Stone Finishes available upon request                                                        |
|                              | Limestone                                     | Travertine   | Calacatta | Nero Storm                                                        |                                                                                                               |
| List Price *                 | Stone: Tier 1 – \$10,500<br>Tier 2 – \$11,500 |              |           | * List pricing is subject to change and does not include shipping |                                                                                                               |
|                              | Marble: Tier 1 - \$11,500                     |              |           |                                                                   |                                                                                                               |
|                              | Tier 2 – \$12,500                             |              |           |                                                                   |                                                                                                               |
| Specification Drawing        |                                               |              |           |                                                                   |                                                                                                               |
| 1                            | 72                                            |              |           | 1                                                                 | 24                                                                                                            |