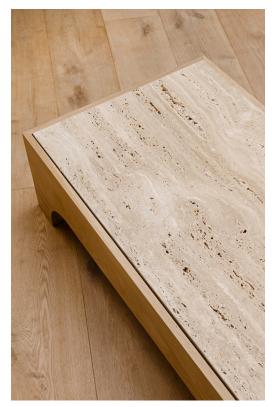

## STAHL+BAND stahlandband.com

stahlandband.com info@stahlandband.com 424.228.4134

Franck Coffee Table shown in White Oak and Travertine.

## FRANCK COFFEE TABLE

| Standard Dimensions          | Overall: 72" L x 24" W x 12" H                |              |           |                                                                   |                                                                                                               |
|------------------------------|-----------------------------------------------|--------------|-----------|-------------------------------------------------------------------|---------------------------------------------------------------------------------------------------------------|
| Available Wood Feet Finishes |                                               |              |           |                                                                   | *Additional S+B Wood Finishes available upon request.  **Refer to S+B Material Guide for additional Finishes. |
|                              | T1<br>White Oak                               | T1<br>Walnut | T1<br>Ash | T2<br>Charred Red Oak                                             |                                                                                                               |
| Available Stone Finishes     |                                               |              |           |                                                                   | * Additional S+B Stone Finishes available upon request                                                        |
|                              | Limestone                                     | Travertine   | Calacatta | Nero Storm                                                        |                                                                                                               |
| List Price *                 | Stone: Tier 1 – \$10,500<br>Tier 2 – \$11,500 |              |           | * List pricing is subject to change and does not include shipping |                                                                                                               |
|                              | Marble: Tier 1 - \$11,500                     |              |           |                                                                   |                                                                                                               |
|                              | Tier 2 – \$12,500                             |              |           |                                                                   |                                                                                                               |
| Specification Drawing        |                                               |              |           |                                                                   |                                                                                                               |
| 1                            | 72                                            |              |           | 1                                                                 | 24                                                                                                            |