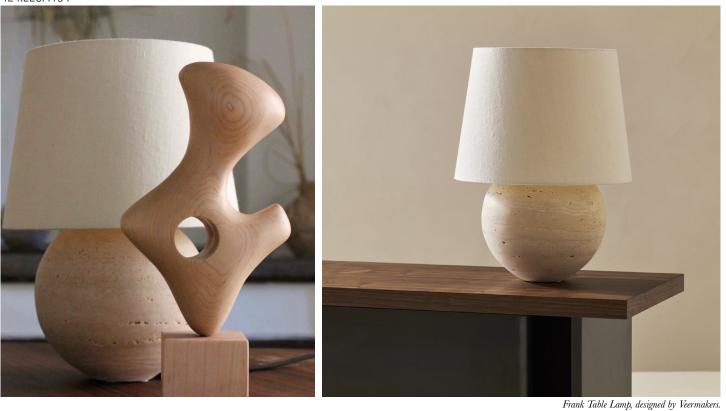

## FRANK TABLE LAMP

| Standard Dimensions | Medium: 7 4/5" DIA x 14 1/5" H          |                                                                    |
|---------------------|-----------------------------------------|--------------------------------------------------------------------|
|                     | Large: 9 2/5" DIA x 17 3/4" H           |                                                                    |
| Details             | - Switch located in the cord            |                                                                    |
|                     | - Suitable for 220-240V, 50Hz           |                                                                    |
| Materials           | Travertine Stone & Cream Textile Shade. |                                                                    |
| Available Finishes  |                                         |                                                                    |
|                     | Travertine                              |                                                                    |
| List Price *        | Medium: \$3,850                         | * List pricing is subject to change and does not include shipping. |
|                     | Large: \$4,400                          |                                                                    |
| Care Instructions   |                                         |                                                                    |