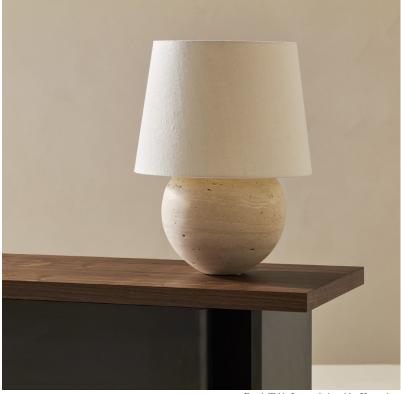

## STAHL+BAND

stahlandband.com info@stahlandband.com

424.228.4134

Frank Table Lamp, designed by Veermakers.

## FRANK TABLE LAMP

| Standard Dimensions | Medium: 7 4/5" DIA x 14 1/5" H          |                                                                   |
|---------------------|-----------------------------------------|-------------------------------------------------------------------|
|                     | Large: 9 2/5" DIA x 17 3/4" H           |                                                                   |
| Details             | - Switch located in the cord            |                                                                   |
|                     | - Suitable for 220-240V, 50Hz           |                                                                   |
| Materials           | Travertine Stone & Cream Textile Shade. |                                                                   |
| Available Finishes  |                                         |                                                                   |
|                     | Travertine                              |                                                                   |
| List Price *        | Medium: \$3,270                         | * List pricing is subject to change and does not include shipping |
|                     | Large: \$3,700                          |                                                                   |
| Care Instructions   |                                         |                                                                   |