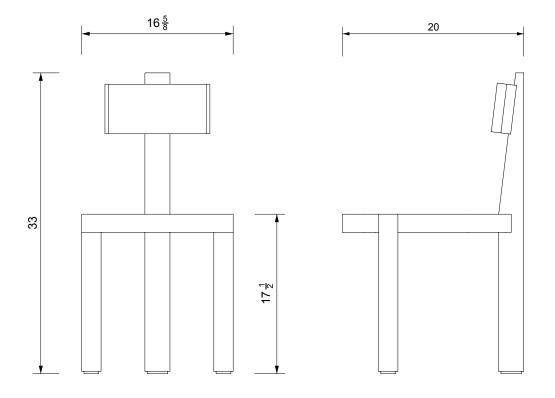

## GOTT CHAIR

| Standard Dimensions | Overall: 16 %" W x 20" D x 33" H<br>Seat Height: 17 ½" |                                                                                                                   |
|---------------------|--------------------------------------------------------|-------------------------------------------------------------------------------------------------------------------|
| Available Finishes  | T1 T1 T1 T1 T2<br>White Oak Walnut Ash Charred Red Oak | * Additional S+B Wood Finishes available upon request.<br>** Refer to S+B Material Guide for additional Finishes. |
| List Price *        | Tier 1 – \$2,950<br>Tier 2 – \$3,150                   | * List pricing is subject to change and does not include shipping.                                                |

## Specification Drawing