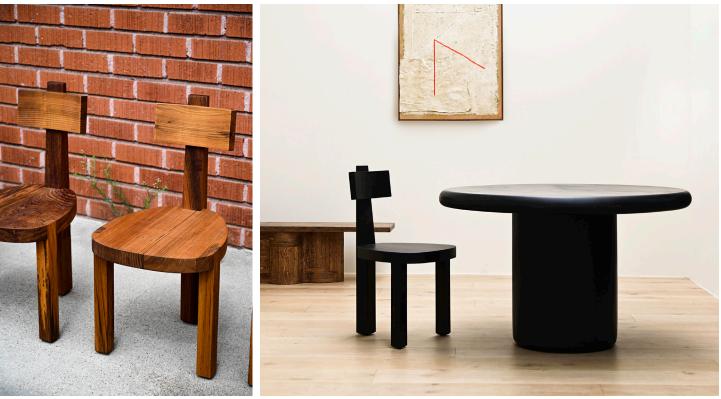

## **STAHL**+BAND

Gott Chair shown in Teak (left), Charred Red Oak (right).

## GOTT CHAIR

| Standard Dimensions | Overall: 16 %" W x 20" D x 33" H<br>Seat Height: 17 ½" |                                                                                                                   |
|---------------------|--------------------------------------------------------|-------------------------------------------------------------------------------------------------------------------|
| Available Finishes  | T1 T1 T1 T1 T2<br>White Oak Walnut Ash Charred Red Oak | * Additional S+B Wood Finishes available upon request.<br>** Refer to S+B Material Guide for additional Finishes. |
| List Price *        | Tier 1 – \$2,950<br>Tier 2 – \$3,150                   | * List pricing is subject to change and does not include shipping.                                                |