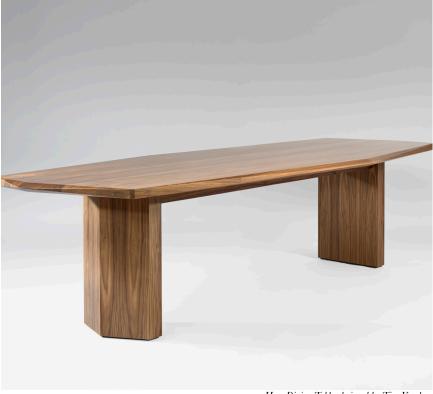

## STAHL+BAND

stahlandband.com info@stahlandband.com 424.228.4134

Hera Dining Table, designed by Tim Vranken.

## HERA DINING TABLE

| Standard Dimensions     | L: 118" L x 44" W x 29 1/2" H   |                                                                                                                                                                                 |
|-------------------------|---------------------------------|---------------------------------------------------------------------------------------------------------------------------------------------------------------------------------|
|                         | XL: 142 "L x 51.2 "W x 29.5 " H |                                                                                                                                                                                 |
| Available Wood Finishes |                                 | * Solid wood is considered a "living material" and will expand and contract naturally over time. This may cause splits in the wood. Which are celebrated as part of the design. |
|                         | Ash Walnut Ebonized Ash         |                                                                                                                                                                                 |
| List Price *            | Starting at \$23,700            | * List pricing is subject to change and does not include shipping                                                                                                               |