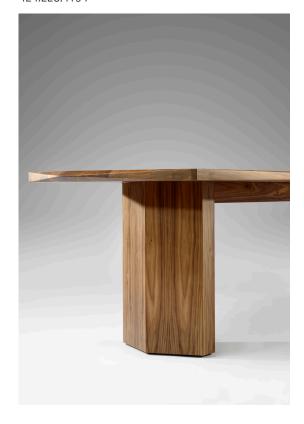

## STAHL+BAND

stahlandband.com info@stahlandband.com 424.228.4134

Hera Dining Table, designed by Tim Vranken.

## HERA DINING TABLE

| Standard Dimensions     | L: 118" L x 44" W x 29 1/2" H   |                                                                                                                                                                                 |
|-------------------------|---------------------------------|---------------------------------------------------------------------------------------------------------------------------------------------------------------------------------|
|                         | XL: 142 "L x 51.2 "W x 29.5 " H |                                                                                                                                                                                 |
| Available Wood Finishes |                                 | * Solid wood is considered a "living material" and will expand and contract naturally over time. This may cause splits in the wood. Which are celebrated as part of the design. |
|                         | Ash Walnut Ebonized Ash         |                                                                                                                                                                                 |
| List Price *            | Starting at \$23,700            | * List pricing is subject to change and does not include shipping                                                                                                               |