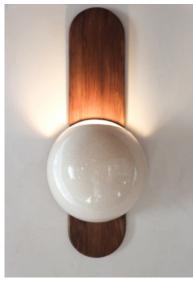

## HIROMI by Johanna de Clisson

Stellar-Wall Lamp Eros 47 cms x 20 cms x 14 cms 18.5" x 7.8" x 5.5" Walnut, Cracked Enamel (G9 Bulb not included) Price List: \$4,395

Object 16 Grande H 42 x L 26 cm 16.5" H x 10.25" W Chamotee Earthenware (E14/ G 9 Bulb not included) Price List: \$4,395