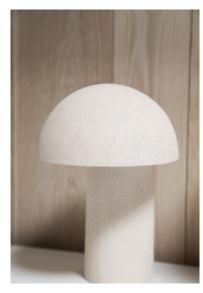

## HIROMI by Johanna de Clisson

Stellar-Wall Lamp Eros 47 cms x 20 cms x 14 cms 18.5" x 7.8" x 5.5" Walnut, Cracked Enamel (G9 Bulb not included) Price List: \$4,395

Object 16 Grande H 42 x L 26 cm 16.5" H x 10.25" W Chamotee Earthenware (E14/ G 9 Bulb not included) Price List: \$4,395