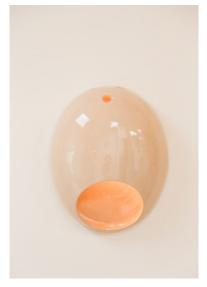

Object 28 Sconce 37 cm H x 30 cm W 14.5" H x 11.8" W Chamotee Earthenware (G9 Bulb not included) Price List: \$5,595

Object 16 Petite H 28 L 20 cm 11"H x 7.8" W Chamotee Earthenware (E14/ G9 Bulb not included). Price List: \$1,975