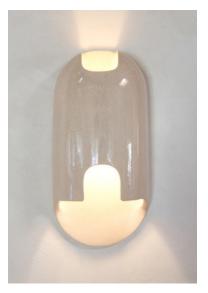

Object 6 Wall Lamp - Medium 35 cm x 16 cm x 9 cm 7.2" x 6.2" x 3.5" Cracked Enamel (G 9 Bulb not included)
Price List: \$3,200

Ceres Wall Lamp 38cm x 27cm x 7cm 15"H x 10.6"W x 2.75"D Walnut, Cracked Enamel (G9 Bulb not included). Price List: \$4,395