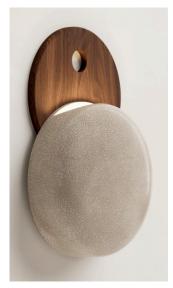

Object 6 Wall Lamp - Medium 35 cm x 16 cm x 9 cm 7.2" x 6.2" x 3.5" Cracked Enamel (G 9 Bulb not included)
Price List: \$3,200

Ceres Wall Lamp 38cm x 27cm x 7cm 15"H x 10.6"W x 2.75"D Walnut, Cracked Enamel (G9 Bulb not included). Price List: \$4,395