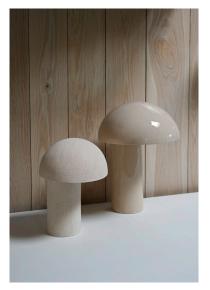

## HIROMI by Johanna de Clisson

Ida Wall Lamp 40cm x 29cm x 16cm 15.75"H x 11.4"W x 6.3"D Walnut, Cracked Enamel *(G9 Bulb not included)* Price List: 4,395

Mushroom Table Lamp - Petite 32cm H x 26cm DIA 12.6" H x 10.25" DIA Crackled Enamel & Chamottee *(E27 Bulb not included)* Price List: \$5,400 (Crackled Enamel) \$4,395 (Chamotee)

Mushroom Table Lamp - Medium 35 cm x 16 cm x 9 cm 7.2" x 6.2" x 3.5" Chamotee *(E27 Bulb not included)* Price List: \$3,200