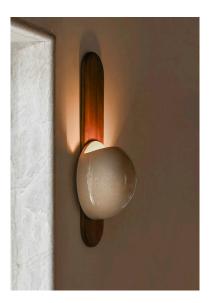

## HIROMI by Johanna de Clisson

Stellar- Wall Lamp Eros 47 cms x 20 cms x 14 cms 18.5" x 7.8" x 5.5" Walnut, Cracked Enamel (G9 Bulb not included) Price List: \$4,395

Object 28 Sconce 37 cm H x 30 cm W 14.5" H x 11.8" W Chamotee Earthenware (G9 Bulb not included) Price List: \$5,595