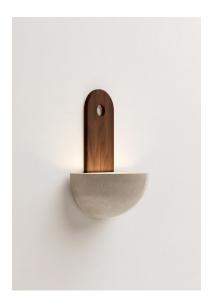

## HIROMI by Johanna de Clisson

Stellar- Wall Lamp Eros 47 cms x 20 cms x 14 cms 18.5" x 7.8" x 5.5" Walnut, Cracked Enamel (G9 Bulb not included) Price List: \$4,395

Object 28 Sconce 37 cm H x 30 cm W 14.5" H x 11.8" W Chamotee Earthenware (G9 Bulb not included) Price List: \$5,595