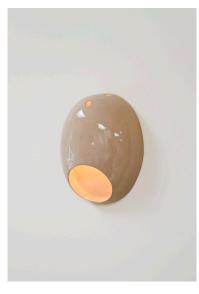

Object 6 Wall Lamp - Medium 35 cm x 16 cm x 9 cm 7.2" x 6.2" x 3.5" Cracked Enamel (G 9 Bulb not included) Price List: \$3,200

Object 16 Grande H 42 x L 26 cm 16.5" H x 10.25" W Chamotee Earthenware *(E14/ G 9 Bulb not included)* Price List: \$4,395