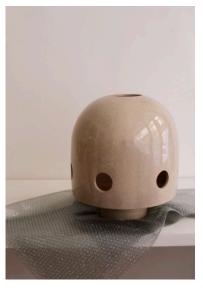

Mushroom Table Lamp - Medium 35 cm x 16 cm x 9 cm 7.2" x 6.2" x 3.5" Chamotee *(E27 Bulb not included)* Price List: \$3,200