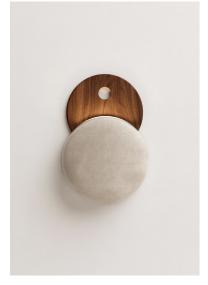

Object 16 Petite H 28 L 20 cm 11"H x 7.8" W Chamotee Earthenware *(E14/ G9 Bulb not included).* Price List: \$1,975

Ceres Wall Lamp 38cm x 27cm x 7cm 15"H x 10.6"W x 2.75"D Walnut, Cracked Enamel *(G9 Bulb not included).* Price List: \$4,395