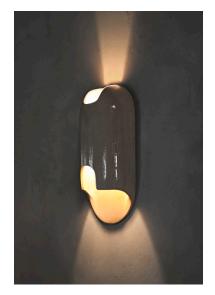

Object 16 Petite H 28 L 20 cm 11"H x 7.8" W Chamotee Earthenware *(E14/ G9 Bulb not included).* Price List: \$1,975

Ceres Wall Lamp 38cm x 27cm x 7cm 15"H x 10.6"W x 2.75"D Walnut, Cracked Enamel *(G9 Bulb not included).* Price List: \$4,395