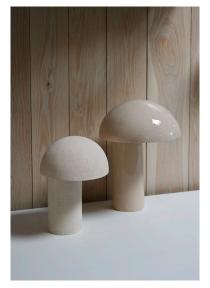

## HIROMI by Johanna de Clisson

Ida Wall Lamp 40cm x 29cm x 16cm 15.75"H x 11.4"W x 6.3"D Walnut, Cracked Enamel *(G9 Bulb not included)* Price List: 4,395

Mushroom Table Lamp - Petite 32cm H x 26cm DIA 12.6" H x 10.25" DIA Crackled Enamel & Chamottee *(E27 Bulb not included)* Price List: \$5,400 (Crackled Enamel) \$4,395 (Chamotee)