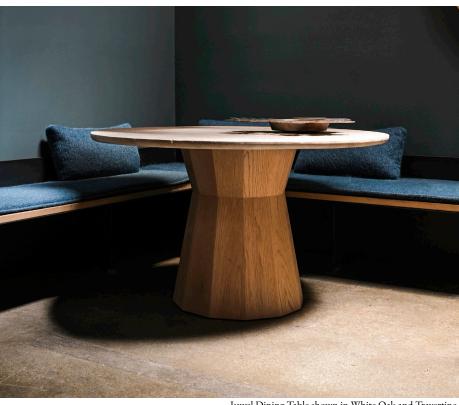

## STAHL+BAND





Juwel Dining Table shown in White Oak and Travertine.

## JUWEL DINING TABLE STONE TOP

| Standard Dimensions      | Overall: 60" DIA x 30" H |                    |              |                                                                                                               |
|--------------------------|--------------------------|--------------------|--------------|---------------------------------------------------------------------------------------------------------------|
| Available Wood Finishes  | TI TI                    | T2                 | T2           | *Additional S+B Wood Finishes available upon request. ** Refer to S+B Material Guide for additional Finishes. |
|                          | White Oak Ash            | Charred<br>Red Oak | Lemon Walnut |