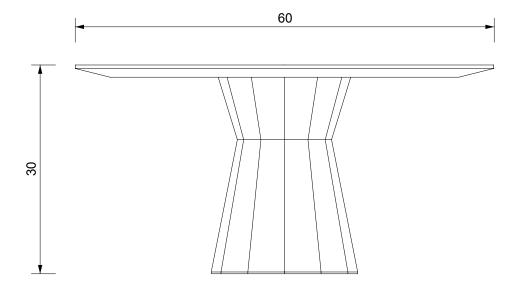

## Specification Drawing

## JUWEL DINING TABLE STONE TOP

| Standard Dimensions      | Overall: 60" DIA x 30" H |                    |              |                                                                                                               |
|--------------------------|--------------------------|--------------------|--------------|---------------------------------------------------------------------------------------------------------------|
| Available Wood Finishes  | TI TI                    | T2                 | T2           | *Additional S+B Wood Finishes available upon request. ** Refer to S+B Material Guide for additional Finishes. |
|                          | White Oak Ash            | Charred<br>Red Oak | Lemon Walnut |                                                                                                               |
| Available Stone Finishes |                          |                    |              | * Additional S+B Stone Finishes available upon request.                                                       |
|                          | Limestone Travertine     | Calacatta          | Nero Storm   |                                                                                                               |
| List Price *             | Stone: Tier 1 – \$23,000 |                    |              | *List pricing is subject to change and does not include shipping.                                             |