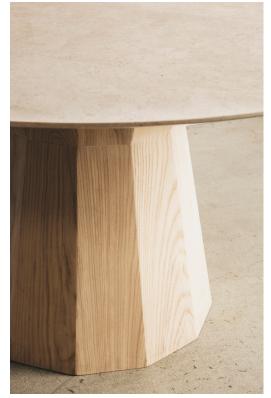

## STAHL+BAND





Juwel Dining Table shown in White Oak and Travertine.

## JUWEL DINING TABLE STONE TOP

| Standard Dimensions      | Overall: 60" DIA x 30" H |                    |              |                                                                                                               |
|--------------------------|--------------------------|--------------------|--------------|---------------------------------------------------------------------------------------------------------------|
| Available Wood Finishes  | TI TI                    | T2                 | T2           | *Additional S+B Wood Finishes available upon request. ** Refer to S+B Material Guide for additional Finishes. |
|                          | White Oak Ash            | Charred<br>Red Oak | Lemon Walnut |