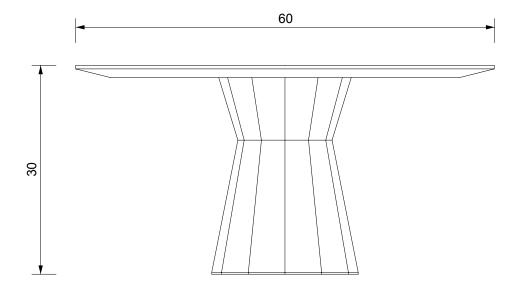

## JUWEL DINING TABLE - STONE TOP

| Standard Dimensions      | Overall: 60" DIA x 30" H                                                               |            |                          |                    |                                                                                                                |
|--------------------------|----------------------------------------------------------------------------------------|------------|--------------------------|--------------------|----------------------------------------------------------------------------------------------------------------|
| Available Wood Finishes  | TI<br>White Oak                                                                        | T1<br>Ash  | T2<br>Charred<br>Red Oak | T2<br>Lemon Walnut | *Additional S+B Wood Finishes available upon request.  ** Refer to S+B Material Guide for additional Finishes. |
| Available Stone Finishes |                                                                                        |            |                          |                    | *Additional S+B Stone Finishes available upon request.                                                         |
|                          | Limestone                                                                              | Travertine | Calacatta                | Nero Storm         |                                                                                                                |
| List Price *             | Stone: Tier 1 - \$24,750 Tier 2 - \$26,000 Marble: Tier 1 - \$25,750 Tier 2 - \$26,900 |            |                          |                    | * List pricing is subject to change and does not include shipping.                                             |

## Specification Drawing