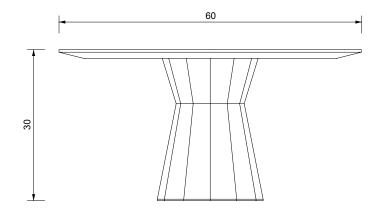

## JUWEL DINING TABLE - WOOD

| Standard Dimensions     | Overall: 60" DIA x 30" H               |                                |                    |                                                                                                                  |
|-------------------------|----------------------------------------|--------------------------------|--------------------|------------------------------------------------------------------------------------------------------------------|
| Available Wood Finishes |                                        | F1 T2<br>sh Charred<br>Red Oak | T2<br>Lemon Walnut | *Additional S+B Wood Finishes available upon request.<br>** Refer to S+B Material Guide for additional Finishes. |
| List Price *            | Tier 1 – \$17,950<br>Tier 2 – \$19,250 |                                |                    | * List pricing is subject to change and does not include shipping.                                               |

## Specification Drawing