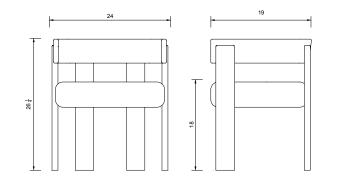

## LOC ARMCHAIR

| Standard Dimensions     | Overall: 24" W x 19" D x 26 1/4" H<br>Seat Height: 18" |        |     |             |                                                                                                                   |
|-------------------------|--------------------------------------------------------|--------|-----|-------------|-------------------------------------------------------------------------------------------------------------------|
| СОМ                     | 1 yard                                                 |        |     |             | * Minimum 54" plain goods, non-repeating pattern.<br>* COL pricing please inquire.                                |
| Available Wood Finishes |                                                        |        |     |             | * Additional S+B Wood Finishes available upon request.<br>** Refer to S+B Material Guide for additional Finishes. |
|                         | TI                                                     | T1     | T1  | T2          |                                                                                                                   |
|                         | White Oak                                              | Walnut | Ash | Wirebrushed |                                                                                                                   |
|                         |                                                        |        |     | Cherry      |                                                                                                                   |
| List Price *            | Tier 1 – \$4,200                                       |        |     |             | * List pricing is subject to change and does not include shipping.                                                |
|                         | Tier 2 – \$4,300                                       |        |     |             |                                                                                                                   |