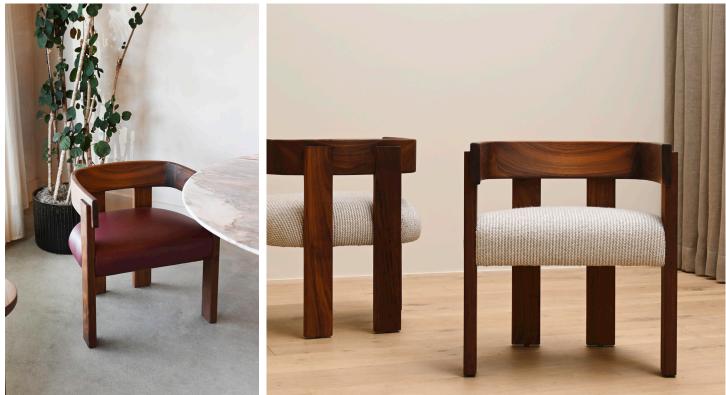

**STAHL**+BAND stahlandband.com info@stahlandband.com 424.228.4134

Loc Armchair shown in Walnut and Red Leather (left), Walnut and Linen Blend (right).