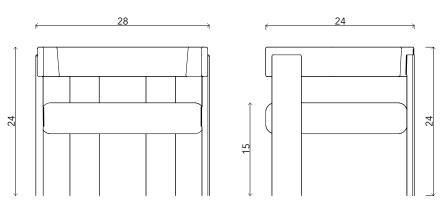

## LOC LOUNGE CHAIR

| Standard Dimensions     | Overall: 28" W x 24" D x 24" H<br>Seat Height: 15" |        |     |                      |                                                                                                                |
|-------------------------|----------------------------------------------------|--------|-----|----------------------|----------------------------------------------------------------------------------------------------------------|
| COM                     | l yard                                             |        |     |                      | * Minimum 54" plain goods, non-repeating pattern.<br>* COL pricing please inquire.                             |
| Available Wood Finishes |                                                    |        |     |                      | *Additional S+B Wood Finishes available upon request.  ** Refer to S+B Material Guide for additional Finishes. |
|                         | T1                                                 | T1     | T1  | T2                   |                                                                                                                |
|                         | White Oak                                          | Walnut | Ash | Wirebrushed<br>herry |                                                                                                                |
| List Price *            | Tier 1 – \$5,500                                   |        |     |                      | * List pricing is subject to change and does not include shipping.                                             |
|                         | Tier 2 – \$5,600                                   |        |     |                      |                                                                                                                |
| Specification Drawing   |                                                    |        |     |                      |                                                                                                                |