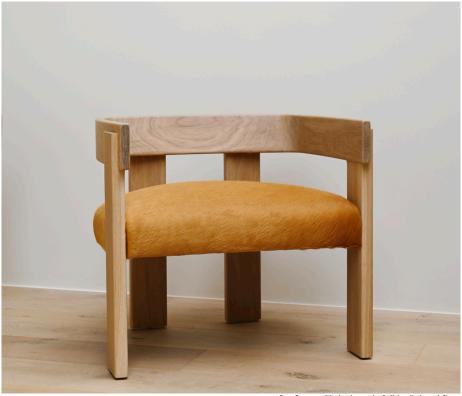

## $\begin{array}{c} \textbf{STAHL} + \textbf{BAND} \\ \textbf{stahlandband.com} \end{array}$

stahlandband.com info@stahlandband.com 424.228.4134

Loc Lounge Chair shown in White Oak and Pony.

## LOC LOUNGE CHAIR

| Standard Dimensions     | Overall: 28" W x 24" D x 24" H<br>Seat Height: 15" |        |     |                      |                                                                                                                |
|-------------------------|----------------------------------------------------|--------|-----|----------------------|----------------------------------------------------------------------------------------------------------------|
| COM                     | l yard                                             |        |     |                      | * Minimum 54" plain goods, non-repeating pattern.<br>* COL pricing please inquire.                             |
| Available Wood Finishes |                                                    |        |     |                      | *Additional S+B Wood Finishes available upon request.  ** Refer to S+B Material Guide for additional Finishes. |
|                         | T1                                                 | T1     | T1  | T2                   |                                                                                                                |
|                         | White Oak                                          | Walnut | Ash | Wirebrushed<br>herry |                                                                                                                |
| List Price *            | Tier 1 – \$5,500                                   |        |     |                      | * List pricing is subject to change and does not include shipping.                                             |
|                         | Tier 2 – \$5,600                                   |        |     |                      |                                                                                                                |
| Specification Drawing   |                                                    |        |     |                      |                                                                                                                |