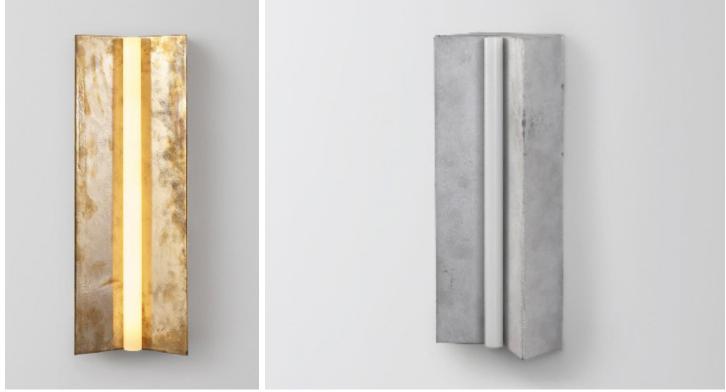

**STAHL**+BAND

stahlandband.com info@stahlandband.com 424.228.4134

Longton shown in Gunmetal (L) and Aluminum (R).

# LONGTON

| Standard Dimensions | Body : 20" H x 7" W x 4" D<br>Weight : 8.8lb ( <i>Aluminum</i> ) 20lb ( <i>Gunmetal</i> ) |                                                                   |
|---------------------|-------------------------------------------------------------------------------------------|-------------------------------------------------------------------|
|                     |                                                                                           |                                                                   |
| Materials           | Cast Aluminium or Cast Gunmetal                                                           |                                                                   |
| Details             | Bulbs Included: S14s LED, Opal (240V / 120V US)                                           |                                                                   |
|                     | Dimmable : <i>Yes</i>                                                                     |                                                                   |
|                     | UL Listed : UL compatible (certification available upon request.)                         |                                                                   |
|                     | Driver included: No                                                                       |                                                                   |
| Available Finishes  | Gummetal Aluminum                                                                         |                                                                   |
| List Price *        | Gunmetal: \$5,300                                                                         | * List pricing is subject to change and does not include shipping |
|                     | Aluminum: \$3,475                                                                         |                                                                   |