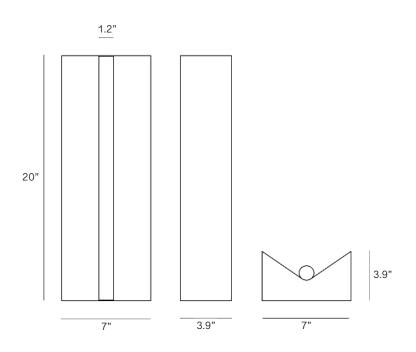

ded: No                                                                       |                                                                   |
| Available Finishes  | Gummetal Aluminum                                                                         |                                                                   |
| List Price *        | Gunmetal: \$5,300                                                                         | * List pricing is subject to change and does not include shipping |
|                     | Aluminum: \$3,475                                                                         |                                                                   |

## **STAHL**+BAND

stahlandband.com info@stahlandband.com 424.228.4134

### Specification Drawing



Care Instructions

#### Unsealed Finishes

Our brushed and bronzed brass finishes are optionally available without a protective lacquer. These finished will tarnish quickly if touched by bare hands. We recommend leaving these finishes to age and patina naturally, however if desired they can be lightly dusted with a clean, dry microfibre cloth. Never use any liquids when cleaning unsealed surfaces.

#### Sealed Finishes

Our satin and clear lacquered brass variations, enameled steel, and chrome plated finishes may be dusted with a clean microfibre cloth. If further cleaning is required, gently wipe with a damp microfibre cloth or use a mild glass cleaner, ensuring that no liquids come in to contact with any joints, seams or electrical componentry.

#### Lamps and Glass Shades

Lamps, glas