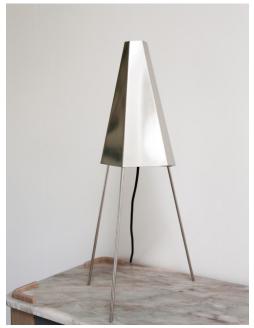

## STAHL+BAND

stahlandband.com info@stahlandband.com 424.228.4134

Loose Thread by Volker Haug Studio shown in Hand Brushed Nickel.

## LOOSE THREAD by Volker Haug

| Standard Dimensions | 300mm [12"] L x 270mm [10.6"] D x                            |                                                                   |
|---------------------|--------------------------------------------------------------|-------------------------------------------------------------------|
|                     | 670mm [26.4"] H                                              |                                                                   |
|                     | Lamp Shell: Ø80mm Opal glass                                 |                                                                   |
| Details             | Weight: 2 kg                                                 |                                                                   |
|                     | US / Canada                                                  |                                                                   |
|                     | Lamp: 3x 12V G4 LED *                                        |                                                                   |
|                     | Lamp Specs: 2700K, 2W, 200 lm                                |                                                                   |
|                     | Power: 120V (wall plug included)                             |                                                                   |
|                     | Dimming: Yes (via push button)                               |                                                                   |
|                     | AU / EU / UK                                                 |                                                                   |
|                     | Lamp: 3x 12V G4 LED *                                        |                                                                   |
|                     | Lamp Specs: 2700K, 2W, 200 lm                                |                                                                   |
|                     | Power: 240V (wall plug included)                             |                                                                   |
|                     | Dimming: Yes (via push button)                               |                                                                   |
| Materials           | Brass (Hand Brushed, Aged, Bronzed, or Hand Brushed Nickel). |                                                                   |
| List Price *        | Starting at \$5,015                                          | * List pricing is subject to change and does not include shipping |