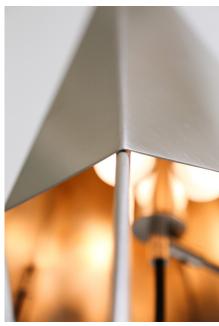

## LOOSE THREAD by Volker Haug

| Standard Dimensions | 300mm [12"] L x 270mm [10.6"] D x                            |                                                                   |
|---------------------|--------------------------------------------------------------|-------------------------------------------------------------------|
|                     | 670mm [26.4"] H                                              |                                                                   |
|                     | Lamp Shell: Ø80mm Opal glass                                 |                                                                   |
| Details             | Weight: 2 kg                                                 |                                                                   |
|                     | US / Canada                                                  |                                                                   |
|                     | Lamp: 3x 12V G4 LED *                                        |                                                                   |
|                     | Lamp Specs: 2700K, 2W, 200 lm                                |                                                                   |
|                     | Power: 120V (wall plug included)                             |                                                                   |
|                     | Dimming: Yes (via push button)                               |                                                                   |
|                     | AU / EU / UK                                                 |                                                                   |
|                     | Lamp: 3x 12V G4 LED *                                        |                                                                   |
|                     | Lamp Specs: 2700K, 2W, 200 lm                                |                                                                   |
|                     | Power: 240V (wall plug included)                             |                                                                   |
|                     | Dimming: Yes (via push button)                               |                                                                   |
| Materials           | Brass (Hand Brushed, Aged, Bronzed, or Hand Brushed Nickel). |                                                                   |
| List Price *        | Starting at \$5,015                                          | * List pricing is subject to change and does not include shipping |