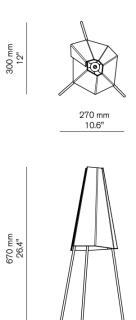

## LOOSE THREAD by Volker Haug

| Standard Dimensions | 300mm [12"] L x 270mm [10.6"] D x                            |                                                                   |
|---------------------|--------------------------------------------------------------|-------------------------------------------------------------------|
|                     | 670mm [26.4"] H                                              |                                                                   |
|                     | Lamp Shell: Ø80mm Opal glass                                 |                                                                   |
| Details             | Weight: 2 kg                                                 |                                                                   |
|                     | US / Canada                                                  |                                                                   |
|                     | Lamp: 3x 12V G4 LED *                                        |                                                                   |
|                     | Lamp Specs: 2700K, 2W, 200 lm                                |                                                                   |
|                     | Power: 120V (wall plug included)                             |                                                                   |
|                     | Dimming: Yes (via push button)                               |                                                                   |
|                     | AU / EU / UK                                                 |                                                                   |
|                     | Lamp: 3x 12V G4 LED *                                        |                                                                   |
|                     | Lamp Specs: 2700K, 2W, 200 lm                                |                                                                   |
|                     | Power: 240V (wall plug included)                             |                                                                   |
|                     | Dimming: Yes (via push button)                               |                                                                   |
| Materials           | Brass (Hand Brushed, Aged, Bronzed, or Hand Brushed Nickel). |                                                                   |
| List Price *        | Starting at \$5,015                                          | * List pricing is subject to change and does not include shipping |

## STAHL+BAND

stahlandband.com info@stahlandband.com 424.228.4134

Specification Drawing