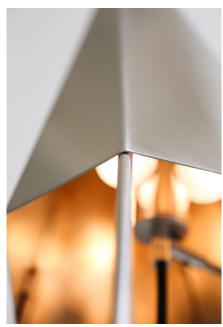

## LOOSE THREAD by Volker Haug

| Standard Dimensions | 300mm [12"] L x 270mm [10.6"] D x                                  |                                                                    |
|---------------------|--------------------------------------------------------------------|--------------------------------------------------------------------|
|                     | 670mm [26.4"] H                                                    |                                                                    |
|                     | Lamp Shell: Ø80mm Opal glass                                       |                                                                    |
| Details             | Weight: 2 kg                                                       |                                                                    |
|                     | US / Canada                                                        |                                                                    |
|                     | Lamp: 3x 12V G4 LED *                                              |                                                                    |
|                     | Lamp Specs: 2700K, 2W, 200 lm                                      |                                                                    |
|                     | Power: 120V (wall plug included)<br>Dimming: Yes (via push button) |                                                                    |
|                     | AU / EU / UK                                                       |                                                                    |
|                     | Lamp: 3x 12V G4 LED *                                              |                                                                    |
|                     | Lamp Specs: 2700K, 2W, 200 lm                                      |                                                                    |
|                     | Power: 240V (wall plug included)                                   |                                                                    |
|                     | Dimming: Yes (via push button)                                     |                                                                    |
| Materials           | Brass (Hand Brushed, Aged, Bronzed, or Hand Brushed Nickel).       |                                                                    |
| List Price *        | Starting at \$3,500                                                | * List pricing is subject to change and does not include shipping. |