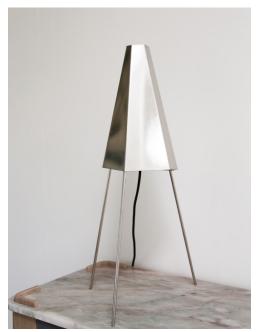

## STAHL+BAND

stahlandband.com info@stahlandband.com 424.228.4134

Loose Thread by Volker Haug Studio shown in Hand Brushed Nickel.

## LOOSE THREAD by Volker Haug

| Standard Dimensions | 300mm [12"] L x 270mm [10.6"] D x                                  |                                                                    |
|---------------------|--------------------------------------------------------------------|--------------------------------------------------------------------|
|                     | 670mm [26.4"] H                                                    |                                                                    |
|                     | Lamp Shell: Ø80mm Opal glass                                       |                                                                    |
| Details             | Weight: 2 kg                                                       |                                                                    |
|                     | US / Canada                                                        |                                                                    |
|                     | Lamp: 3x 12V G4 LED *                                              |                                                                    |
|                     | Lamp Specs: 2700K, 2W, 200 lm                                      |                                                                    |
|                     | Power: 120V (wall plug included)<br>Dimming: Yes (via push button) |                                                                    |
|                     | AU / EU / UK                                                       |                                                                    |
|                     | Lamp: 3x 12V G4 LED *                                              |                                                                    |
|                     | Lamp Specs: 2700K, 2W, 200 lm                                      |                                                                    |
|                     | Power: 240V (wall plug included)                                   |                                                                    |
|                     | Dimming: Yes (via push button)                                     |                                                                    |
| Materials           | Brass (Hand Brushed, Aged, Bronzed, or Hand Brushed Nickel).       |                                                                    |
| List Price *        | Starting at \$3,500                                                | * List pricing is subject to change and does not include shipping. |