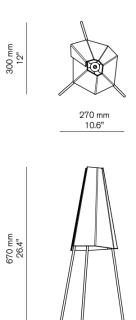

## LOOSE THREAD by Volker Haug

| Standard Dimensions | 300mm [12"] L x 270mm [10.6"] D x                                  |                                                                    |
|---------------------|--------------------------------------------------------------------|--------------------------------------------------------------------|
|                     | 670mm [26.4"] H                                                    |                                                                    |
|                     | Lamp Shell: Ø80mm Opal glass                                       |                                                                    |
| Details             | Weight: 2 kg                                                       |                                                                    |
|                     | US / Canada                                                        |                                                                    |
|                     | Lamp: 3x 12V G4 LED *                                              |                                                                    |
|                     | Lamp Specs: 2700K, 2W, 200 lm                                      |                                                                    |
|                     | Power: 120V (wall plug included)<br>Dimming: Yes (via push button) |                                                                    |
|                     | AU / EU / UK                                                       |                                                                    |
|                     | Lamp: 3x 12V G4 LED *                                              |                                                                    |
|                     | Lamp Specs: 2700K, 2W, 200 lm                                      |                                                                    |
|                     | Power: 240V (wall plug included)                                   |                                                                    |
|                     | Dimming: Yes (via push button)                                     |                                                                    |
| Materials           | Brass (Hand Brushed, Aged, Bronzed, or Hand Brushed Nickel).       |                                                                    |
| List Price *        | Starting at \$3,500                                                | * List pricing is subject to change and does not include shipping. |

## STAHL+BAND

stahlandband.com info@stahlandband.com 424.228.4134

Specification Drawing