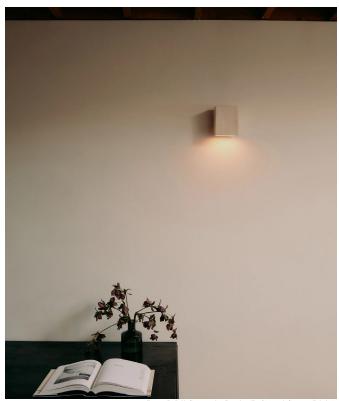

## STAHL+BAND

stahlandband.com info@stahlandband.com 424.228.4134

Luca Wall Sconce in Lapis (Left) and Stone (Right).

## LUCA WALL SCONCE

| Standard Dimensions         | 5 1/8 in. D x 5 in. W x 7 in. H                                                 |
|-----------------------------|---------------------------------------------------------------------------------|
|                             | Weight: 4 lb                                                                    |
| Materials                   | Ceramic, Brass.                                                                 |
| Details                     | Bulbs Included: 2x E12 / 120 V / 4.0 W / 220 lm / 2200 K - 3000 K / warm on dim |
|                             | Max Wattage: 20 W                                                               |
|                             | Certification : UL Listed, Damp Rated                                           |
| Available Shade Finishes    |                                                                                 |
|                             | Anthracite Stone Chestnut Ivy Lapis Terrasig                                    |
| Available Hardware Finishes |                                                                                 |
|                             | Brass Patina Blackened Pewter<br>Brass Brass                                    |