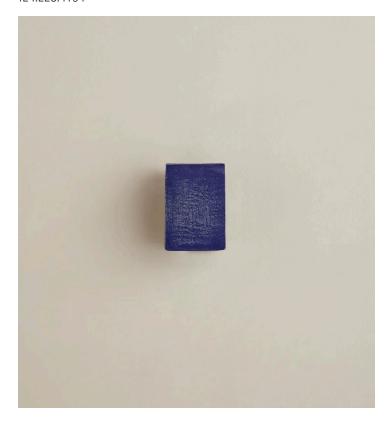

## STAHL+BAND

stahlandband.com info@stahlandband.com 424.228.4134

Luca Wall Sconce in Lapis (Left) and Stone (Right).

## LUCA WALL SCONCE

| Standard Dimensions         | 5 1/8 in. D x 5 in. W x 7 in. H                                                 |
|-----------------------------|---------------------------------------------------------------------------------|
|                             | Weight: 4 lb                                                                    |
| Materials                   | Ceramic, Brass.                                                                 |
| Details                     | Bulbs Included: 2x E12 / 120 V / 4.0 W / 220 lm / 2200 K - 3000 K / warm on dim |
|                             | Max Wattage: 20 W                                                               |
|                             | Certification : UL Listed, Damp Rated                                           |
| Available Shade Finishes    |                                                                                 |
|                             | Anthracite Stone Chestnut Ivy Lapis Terrasig                                    |
| Available Hardware Finishes |                                                                                 |
|                             | Brass Patina Blackened Pewter<br>Brass Brass                                    |