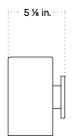

## LUCA WALL SCONCE

| Standard Dimensions         | 5 1/8 in. D x 5 in. W x 7 in. H                                                 |
|-----------------------------|---------------------------------------------------------------------------------|
|                             | Weight: 4 lb                                                                    |
| Materials                   | Ceramic, Brass.                                                                 |
| Details                     | Bulbs Included: 2x E12 / 120 V / 4.0 W / 220 lm / 2200 K - 3000 K / warm on dim |
|                             | Max Wattage: 20 W                                                               |
|                             | Certification : UL Listed, Damp Rated                                           |
| Available Shade Finishes    |                                                                                 |
|                             | Anthracite Stone Chestnut Ivy Lapis Terrasig                                    |
| Available Hardware Finishes |                                                                                 |
|                             | Brass Patina Blackened Pewter<br>Brass Brass                                    |

## STAHL+BAND

stahlandband.com info@stahlandband.com 424.228.4134

Specification Drawing

1. The canopy is 4 inches square and covers a standard junction box. We recommend notifying a professional drywall finisher of the tight

Notes

- tolerance for proper installation.
- 2. This fixture has handmade elements and may exhibit variability within the same piece. These variations are inherent in the production process and are not to be considered as defects.
- 3. Dimensions may vary within one inch.