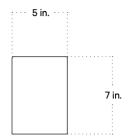

## LUCA WALL SCONCE

| Standard Dimensions         | 5 1/8 in. D x 5 in. W x 7 in. H                                                 |
|-----------------------------|---------------------------------------------------------------------------------|
|                             | Weight: 4 lb                                                                    |
| Materials                   | Ceramic, Brass.                                                                 |
| Details                     | Bulbs Included: 2x E12 / 120 V / 4.0 W / 220 lm / 2200 K - 3000 K / warm on dim |
|                             | Max Wattage: 20 W                                                               |
|                             | Certification : UL Listed, Damp Rated                                           |
| Available Shade Finishes    |                                                                                 |
|                             | Anthracite Stone Chestnut Ivy Lapis Terrasig                                    |
| Available Hardware Finishes |                                                                                 |
|                             | Brass Patina Blackened Pewter<br>Brass Brass                                    |

## STAHL+BAND

stahlandband.com info@stahlandband.com 424.228.4134

Specification Drawing