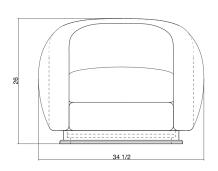

## MAAS LOUNGE CHAIR

| Standard Dimensions     | Overall: 34.5" W x 31.5" D x 26" H<br>Seat Height: 16"                             | * Available Stationary & Swivel.                                                                                                                     |
|-------------------------|------------------------------------------------------------------------------------|------------------------------------------------------------------------------------------------------------------------------------------------------|
| COM                     | 8 yards                                                                            | * Minimum 54" plain goods, non-repeating pattern.                                                                                                    |
| Available Wood Finishes | T1 T1 T2 White Oak Walnut Sanblasted Ash                                           | * Additional S+B Wood Finishes available upon request.  ** Refer to S+B Material Guide for additional Finishes.                                      |
| List Price*             | Tier 1: \$6,900 Tier 2: \$7,325 (Additional \$1,100 direct cost for Handstitching) | * List pricing is subject to change and does not include shipping * Client to provide color sample for thread will be closely matched to the fabric. |

Specification Drawing: