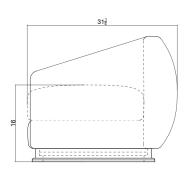

## MAAS LOUNGE CHAIR

| Standard Dimensions     | Overall: 34.5" W x 31.5" D x 26" H<br>Seat Height: 16"                             | * Available Stationary & Swivel.                                                                                                                     |
|-------------------------|------------------------------------------------------------------------------------|------------------------------------------------------------------------------------------------------------------------------------------------------|
| COM                     | 8 yards                                                                            | * Minimum 54" plain goods, non-repeating pattern.                                                                                                    |
| Available Wood Finishes | T1 T1 T2 White Oak Walnut Sanblasted Ash                                           | * Additional S+B Wood Finishes available upon request.  ** Refer to S+B Material Guide for additional Finishes.                                      |
| List Price*             | Tier 1: \$6,900 Tier 2: \$7,325 (Additional \$1,100 direct cost for Handstitching) | * List pricing is subject to change and does not include shipping * Client to provide color sample for thread will be closely matched to the fabric. |

Specification Drawing: